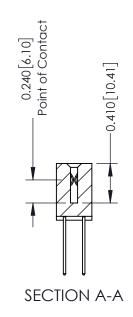

**Mounting Option** 

12-.128 (3.25) Dia. Side Mounting Holes

**Contact Detail** 

540-Wire Wrap .025 Sq.(0.64 Sq.) - Tail LG=.570(14.48) .100 [2.54] Contact Spacing x .200 [5.08] Row Spacing

342 Assembly

THIS IS A C.A.D. GENERATED DRAWING DO NOT MAKE MANUAL REVISIONS TO MASTER. ISSUE NUMBER

ORIGINAL

1

| 342 / 392 Series Card Edge Connector<br>Contact Bend Detail |                                                                                                                                   | ACAD REFERENCE NO. 342 ENG MASTER |             |                  |        |
|-------------------------------------------------------------|-----------------------------------------------------------------------------------------------------------------------------------|-----------------------------------|-------------|------------------|--------|
|                                                             |                                                                                                                                   | DRAWN:                            | J.LEE       | DATE: OCT. 06/09 |        |
|                                                             |                                                                                                                                   | CHECKED:                          |             | DATE:            |        |
| EDAC INC                                                    | ARE THE PROPERTY OF EDAC INC.,AND SHALL NOT BE REPRODUCED,OR COPIED OR USED AS THE BASIS FOR THE MANUFACTURE OR SALE OF APPARATUS | SCALE:                            | NTS         | SHEET :          | 2 OF 3 |
| TORONTO, ONTARIO                                            |                                                                                                                                   | DRAWING                           | NUMBER      |                  | ISSUE  |
| YOUR CONNECTION TO QUALITY & SERVICE                        |                                                                                                                                   | 3                                 | 42 Assembly |                  | 1      |