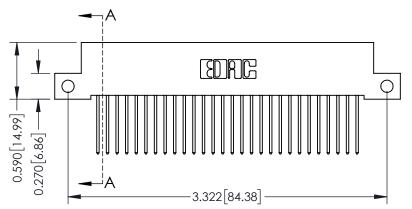

## **See Accompanying Pages for:**

- **Contact Bend Details**
- **Mounting Options**

342 / 392 Card Edge Connector Part Number: 392-056-540-212

| ACAD REFERENCE NO. 342 ENG MASTER |                  |  |  |  |
|-----------------------------------|------------------|--|--|--|
| DRAWN: J.LEE                      | DATE: OCT. 06/09 |  |  |  |
| CHECKED:                          | DATE:            |  |  |  |
| SCALE: NTS                        | SHEET 1 OF 3     |  |  |  |
| DRAWING NUMBER                    | ISSUE            |  |  |  |

THIS IS A C.A.D. GENERATED DRAWING DO NOT MAKE MANUAL REVISIONS TO MASTER

ISSUE NUMBER

ORIGINAL

1

| 342 / 392 Card Edge Connector<br>Mounting Options |                                                                                                                                     | ACAD REFERENCE NO. 342 ENG MASTER |                         |        |  |
|---------------------------------------------------|-------------------------------------------------------------------------------------------------------------------------------------|-----------------------------------|-------------------------|--------|--|
|                                                   |                                                                                                                                     | DRAWN: J.LEE                      | DATE: <b>OCT. 06/09</b> |        |  |
|                                                   |                                                                                                                                     | CHECKED:                          | DATE:                   |        |  |
| EDAC INC                                          | ARE THE PROPERTY OF EDAC INC.,AND — SHALL NOT BE REPRODUCED,OR COPIED OR USED AS THE BASIS FOR THE MANUFACTURE OR SALE OF APPARATUS | SCALE: NTS                        | SHEET :                 | 3 OF 3 |  |
| TORONTO, ONTARIO                                  |                                                                                                                                     | DRAWING NUMBER                    | •                       | ISSUE  |  |
| YOUR CONNECTION TO QUALITY & SERVICE              |                                                                                                                                     | 342 Assembly                      |                         | 1      |  |