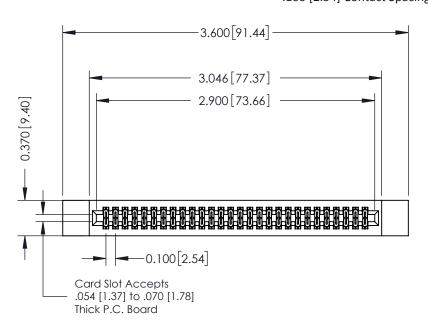

## **See Accompanying Pages for:**

- **Contact Bend Details**
- **Mounting Options**

342 / 392 Card Edge Connector Part Number: 392-056-540-212

| ACAD REFERENCE NO. 342 ENG MASTER |                  |  |  |  |
|-----------------------------------|------------------|--|--|--|
| DRAWN: J.LEE                      | DATE: OCT. 06/09 |  |  |  |
| CHECKED:                          | DATE:            |  |  |  |
| SCALE: NTS                        | SHEET 1 OF 3     |  |  |  |
| DRAWING NUMBER                    | ISSUE            |  |  |  |

342 Assembly

THIS IS A C.A.D. GENERATED DRAWING DO NOT MAKE MANUAL REVISIONS TO MASTER. ISSUE NUMBER

ORIGINAL

1

| 342 / 392 Series Card Edge Connector<br>Contact Bend Detail |                                                                                                                                   | ACAD REFERENCE NO. 342 ENG MASTER |             |                  |        |
|-------------------------------------------------------------|-----------------------------------------------------------------------------------------------------------------------------------|-----------------------------------|-------------|------------------|--------|
|                                                             |                                                                                                                                   | DRAWN:                            | J.LEE       | DATE: OCT. 06/09 |        |
|                                                             |                                                                                                                                   | CHECKED:                          |             | DATE:            |        |
| EDAC INC                                                    | ARE THE PROPERTY OF EDAC INC.,AND SHALL NOT BE REPRODUCED,OR COPIED OR USED AS THE BASIS FOR THE MANUFACTURE OR SALE OF APPARATUS | SCALE:                            | NTS         | SHEET :          | 2 OF 3 |
| TORONTO, ONTARIO                                            |                                                                                                                                   | DRAWING                           | NUMBER      |                  | ISSUE  |
| YOUR CONNECTION TO QUALITY & SERVICE                        |                                                                                                                                   | 3                                 | 42 Assembly |                  | 1      |