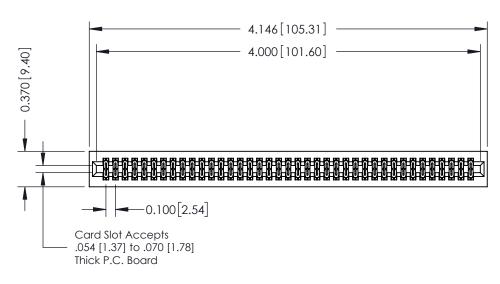

## **See Accompanying Pages for:**

- **Contact Bend Details**
- **Mounting Options**

| 342 / 392 Card Edge Connector |
|-------------------------------|
| Part Number: 392-078-524-201  |

|   | ACAD REFERENCE NO | . 342 ENG MASTER |
|---|-------------------|------------------|
|   | DRAWN: J.LEE      | DATE: OCT. 06/09 |
|   | CHECKED:          | DATE:            |
|   | SCALE: NTS        | SHEET 1 OF 3     |
| 0 | DRAWING NUMBER    | ISSUE            |