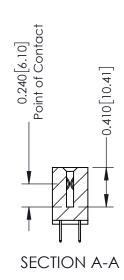

**Mounting Option** 01-No Mounting Lugs **Contact Detail** 

524-P.C. Tail .018 Sq.(0.46 Sq.) - Tail LG=.185(4.70) .100 [2.54] Contact Spacing x .200 [5.08] Row Spacing