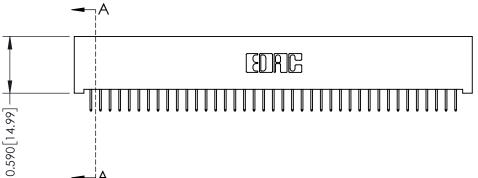

342 Assembly

THIS IS A C.A.D. GENERATED DRAWING DO NOT MAKE MANUAL REVISIONS TO MASTER. ISSUE NUMBER

ORIGINAL

1

| 342 / 392 Series Card Edge Connector |                                                               |          | ACAD REFERENCE NO. 342 ENG MASTER |                  |        |  |
|--------------------------------------|---------------------------------------------------------------|----------|-----------------------------------|------------------|--------|--|
| Contact Bend Detail                  |                                                               | DRAWN:   | J.LEE                             | DATE: OCT. 06/09 |        |  |
|                                      |                                                               | CHECKED: |                                   | DATE:            |        |  |
| EDAC INC TORONTO, ONTARIO            | OR USED AS THE BASIS FOR THE MANUFACTURE OR SALE OF APPARATUS | SCALE:   | NTS                               | SHEET :          | 2 OF 3 |  |
|                                      |                                                               | DRAWING  | NUMBER                            |                  | ISSUE  |  |
| YOUR CONNECTION TO QUALITY & SERVICE |                                                               | 3        | 42 Assembly                       |                  | 1      |  |