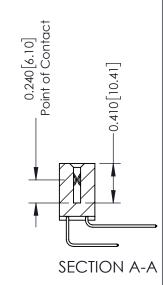

**Mounting Option** 01-No Mounting Lugs **Contact Detail** 

558-90 Degree Bend (Code 541 Contacts) .100 [2.54] Contact Spacing x .200 [5.08] Row Spacing

342 Assembly

THIS IS A C.A.D. GENERATED DRAWING DO NOT MAKE MANUAL REVISIONS TO MASTER. ISSUE NUMBER

ORIGINAL

1

| 342 / 392 Series Card Edge Connector<br>Contact Bend Detail |                                                                                                                                                                                                  | ACAD REFERENCE NO. 342 ENG MASTER |             |                  |        |
|-------------------------------------------------------------|--------------------------------------------------------------------------------------------------------------------------------------------------------------------------------------------------|-----------------------------------|-------------|------------------|--------|
|                                                             |                                                                                                                                                                                                  | DRAWN:                            | J.LEE       | DATE: OCT. 06/09 |        |
|                                                             |                                                                                                                                                                                                  | CHECKED:                          |             | DATE:            |        |
| TORONTO, ONTARIO                                            | THESE DRAWINGS AND SPECIFICATIONS ARE THE PROPERTY OF EDAC INC. AND SHALL NOT BE REPRODUCED, OR COPIED OR USED AS THE BASIS FOR THE MANUFACTURE OR SALE OF APPARATUS WITHOUT WRITTEN PERMISSION. | SCALE:                            | NTS         | SHEET :          | 2 OF 3 |
|                                                             |                                                                                                                                                                                                  | DRAWING                           | NUMBER      |                  | ISSUE  |
| YOUR CONNECTION TO QUALITY & SERVICE                        |                                                                                                                                                                                                  | 3                                 | 42 Assembly |                  | 1      |