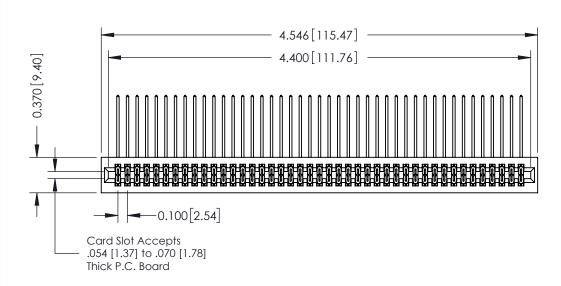

## **See Accompanying Pages for:**

- **Contact Bend Details**
- **Mounting Options**

342 / 392 Card Edge Connector Part Number: 392-086-558-201

YOUR CONNECTION TO QUALITY & SERVICE

CANADA

342 ENG MASTER J.LEE DATE: OCT. 06/09 SHEET 1 OF 3 NTS

342 Assembly

THIS IS A C.A.D. GENERATED DRAWING DO NOT MAKE MANUAL REVISIONS TO MASTER. ISSUE NUMBER

ORIGINAL

1

| 342 / 392 Series Card Edge Connector<br>Contact Bend Detail |                                                                                                                                                                                                  | ACAD REFERENCE NO. 342 ENG MASTER |             |                  |        |
|-------------------------------------------------------------|--------------------------------------------------------------------------------------------------------------------------------------------------------------------------------------------------|-----------------------------------|-------------|------------------|--------|
|                                                             |                                                                                                                                                                                                  | DRAWN:                            | J.LEE       | DATE: OCT. 06/09 |        |
|                                                             |                                                                                                                                                                                                  | CHECKED:                          |             | DATE:            |        |
| TORONTO, ONTARIO                                            | THESE DRAWINGS AND SPECIFICATIONS ARE THE PROPERTY OF EDAC INC. AND SHALL NOT BE REPRODUCED, OR COPIED OR USED AS THE BASIS FOR THE MANUFACTURE OR SALE OF APPARATUS WITHOUT WRITTEN PERMISSION. | SCALE:                            | NTS         | SHEET :          | 2 OF 3 |
|                                                             |                                                                                                                                                                                                  | DRAWING                           | NUMBER      |                  | ISSUE  |
| YOUR CONNECTION TO QUALITY & SERVICE                        |                                                                                                                                                                                                  | 3                                 | 42 Assembly |                  | 1      |