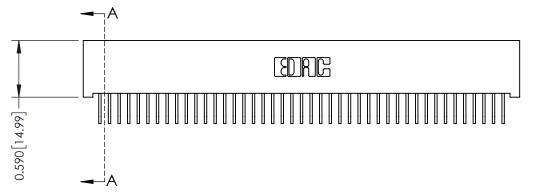

THIS IS A C.A.D. GENERATED DRAWING DO NOT MAKE MANUAL REVISIONS TO MASTER

ISSUE NUMBER

ORIGINAL

1

| 342 / 392 Card Edge Connector<br>Mounting Options |                                                                                                                                                                                               | ACAD REFERENCE NO. 342 ENG MASTER |                         |        |  |  |
|---------------------------------------------------|-----------------------------------------------------------------------------------------------------------------------------------------------------------------------------------------------|-----------------------------------|-------------------------|--------|--|--|
|                                                   |                                                                                                                                                                                               | DRAWN: J.LEE                      | DATE: <b>OCT. 06/09</b> |        |  |  |
|                                                   |                                                                                                                                                                                               | CHECKED:                          | DATE:                   |        |  |  |
| TORONTO, ONTARIO                                  | THESE DRAWINGS AND SPECIFICATIONS ARE THE PROPERTY OF EDAC INCAND SHALL NOT BE REPRODUCED,OR COPIED OR USED AS THE BASIS FOR THE MANUFACTURE OR SALE OF APPARATUS WITHOUT WRITTEN PERMISSION. | SCALE: NTS                        | SHEET :                 | 3 OF 3 |  |  |
|                                                   |                                                                                                                                                                                               | DRAWING NUMBER                    | •                       | ISSUE  |  |  |
| YOUR CONNECTION TO QUALITY & SERVICE              |                                                                                                                                                                                               | 342 Assembly                      |                         | 1      |  |  |