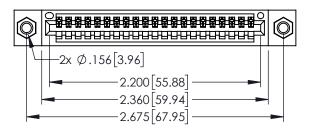

| 345/395 SERIES CARD EDGE CONNECTOR |
|------------------------------------|
| 545/5/5 SERIES CARD EDGE CONNECTOR |
| PART NUMBER: 395-021-525-107       |
| 17 (KT 140/MDER: 070 021 020 107   |

| ACAD REFERENCE NO. 345-ENG-MASTER |                  |  |  |
|-----------------------------------|------------------|--|--|
| DRAWN: R.STA.MONICA               | DATE:MAY.16/2017 |  |  |
| CHECKED:                          | DATE:            |  |  |
| SCALE: 1:1                        | SHEET 1 OF 2     |  |  |
| DRAWING NUMBER                    | ISSUE            |  |  |
| 345-ENG-MASTER                    | 1                |  |  |