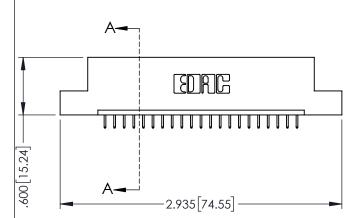

| 345/395 SERIES CARD EDGE CONNECTOR |
|------------------------------------|
| 545/5/5 SERIES CARD EDGE CONNECTOR |
| PART NUMBER: 395-021-525-107       |
| 17 (KT 140/MDER: 070 021 020 107   |

| ACAD REFERENCE NO. 345-ENG-MASTER |                  |  |  |
|-----------------------------------|------------------|--|--|
| DRAWN: R.STA.MONICA               | DATE:MAY.16/2017 |  |  |
| CHECKED:                          | DATE:            |  |  |
| SCALE: 1:1                        | SHEET 1 OF 2     |  |  |
| DRAWING NUMBER                    | ISSUE            |  |  |
| 345-ENG-MASTER                    | 1                |  |  |