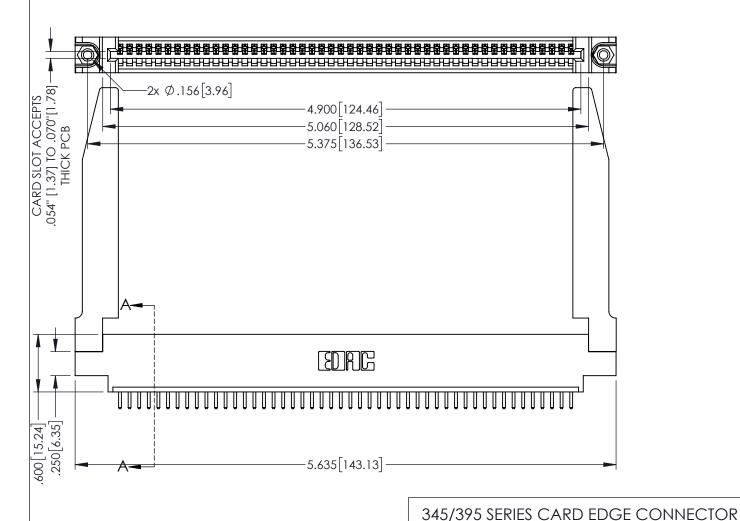

<u>Contact Dimensions:</u> 520-P.C. Tail .030x.018(0.76x0.46) - Tail LG=.175(4.45) .100 (2.54) Contact Spacing x .200 (5.08) Row Spacing

THIS IS A C.A.D. GENERATED DRAWING

SOUL NUMBER

ORIGINAL

1

DICARD SLOT

- 160 [4.06] POINT OF CONTACT

INSULATOR MATERIAL: THERMOPLASTIC PBT BLACK, UL 94V-0

 CONTACT MATERIAL; COPPER TIN ALLOY
 CONTACT PLATING: GOLD ON THE MATING AREA, TIN PLATING ON THE CONTACT TAILS, NICKEL UNDERPLATE

TORONTO, ONTARIO CANADA

YOUR CONNECTION TO QUALITY & SERVICE

PART NUMBER: 395-048-520-678

THESE DRAWINGS AND SPECIFICATIONS ARE THE PROPERTY OF EDAC INC.,AND SHALL NOT BE REPRODUCED,OR COPIEL OR USED AS THE BASIS FOR THE MANUFACTURE OR SALE OF APPARATUS WITHOUT WRITTEN PERMISSION.

| ACAD REFERENCE NO. 345-ENG-MASTER    |         |           |  |
|--------------------------------------|---------|-----------|--|
| DRAWN: R.STA.MONICA DATE:MAY.16/2017 |         | Y.16/2017 |  |
| CHECKED:                             | DATE:   |           |  |
| SCALE: 1:1                           | SHEET 1 | OF 2      |  |
| DRAWING NUMBER                       |         | ISSUE     |  |
| 345-ENG-MASTER                       |         | 1         |  |