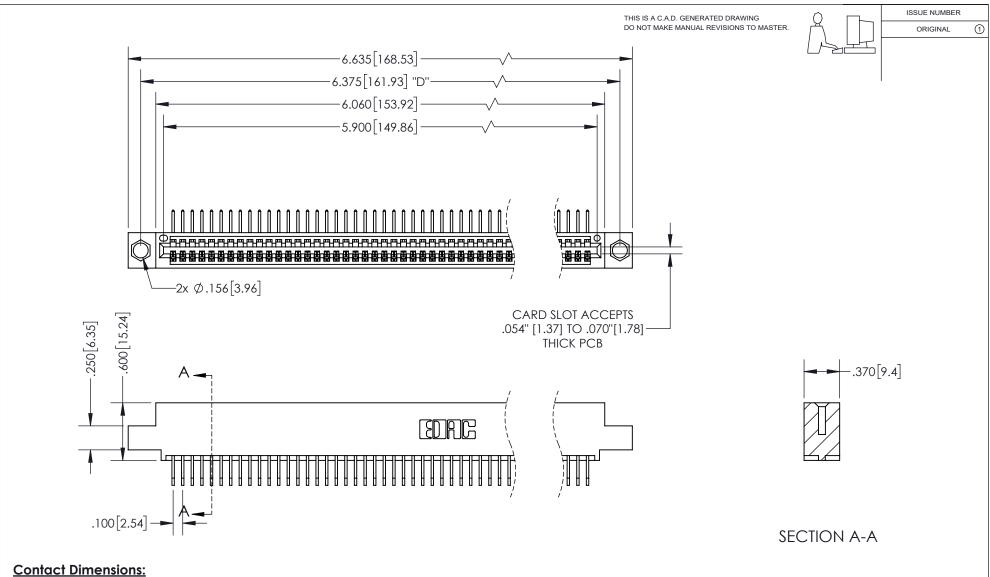

## 345/395 SERIES CARD EDGE CONNECTOR PART NUMBER: 395-058-558-404

YOUR CONNECTION TO QUALITY & SERVICE

**EDAC INC** TORONTO, ONTARIO CANADA

THESE DRAWINGS AND SPECIFICATIONS ARE THE PROPERTY OF EDAC INC., AND SHALL NOT BE REPRODUCED, OR COPIED OR USED AS THE BASIS FOR THE MANUFACTURE OR SALE OF APPARATUS WITHOUT WRITTEN PERMISSION.

| ACAD REFERENCE NO.  | 345-ENG-MASTER   |
|---------------------|------------------|
| DRAWN: R.STA.MONICA | DATE:MAY.16/2017 |
| CHECKED:            | DATE:            |
| SCALE: 1:1          | SHEET 1 OF 2     |
| DRAWING NUMBER      | ISSUE            |
| 345-ENG-MASTER      | 1                |