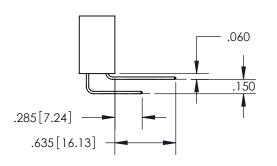

ISSUE NUMBER ORIGINAL 1

**Contact Code 558** 

**Contact Code 559** 

Contact Code 560

- INSULATOR MATERIAL: THERMOPLASTIC POLYESTER, UL 94V-0
- DAP MATERIAL AVAILABLE UPON REQUEST
- CONTACT MATERIAL; COPPER ALLOY

CONTACT PLATING: GOLD ON THE MATING AREA, TIN PLATING ON THE CONTACT TAILS, NICKEL UNDERPLATE

\*FOR ALL OTHER SPECIFICATIONS REFER TO SHEET 3\*

## 345/395 SERIES CARD EDGE CONNECTOR CONTACT CODE 555,556,558,559,560 DIMENSIONS

YOUR CONNECTION TO QUALITY & SERVICE

**EDAC INC** TORONTO, ONTARIO CANADA

THESE DRAWINGS AND SPECIFICATIONS ARE THE PROPERTY OF EDAC INC.,AND SHALL NOT BE REPRODUCED, OR COPIED OR USED AS THE BASIS FOR THE MANUFACTURE OR SALE OF APPARATUS WITHOUT WRITTEN PERMISSION.

|              | ACAD REFERENCE NO.  | 345-ENG-MASTER   |
|--------------|---------------------|------------------|
|              | DRAWN: R.STA.MONICA | DATE:MAY.16/2017 |
|              | CHECKED:            | DATE:            |
|              | SCALE: 1:1          | SHEET 2 OF 2     |
|              | DRAWING NUMBER      | ISSUE            |
| 345-ENG-MAST |                     | 1                |