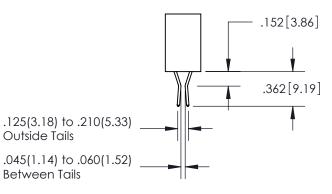

ISSUE NUMBER ORIGINAL 1

**Contact Code 558** 

**Contact Code 559** 

Contact Code 560

- INSULATOR MATERIAL: THERMOPLASTIC POLYESTER, UL 94V-0
- DAP MATERIAL AVAILABLE UPON REQUEST
- CONTACT MATERIAL; COPPER ALLOY

CONTACT PLATING: GOLD ON THE MATING AREA, TIN PLATING ON THE CONTACT TAILS, NICKEL UNDERPLATE

\*FOR ALL OTHER SPECIFICATIONS REFER TO SHEET 3\*

## 345/395 SERIES CARD EDGE CONNECTOR CONTACT CODE 555,556,558,559,560 DIMENSIONS

YOUR CONNECTION TO QUALITY & SERVICE

**EDAC INC** TORONTO, ONTARIO CANADA

THESE DRAWINGS AND SPECIFICATIONS ARE THE PROPERTY OF EDAC INC.,AND SHALL NOT BE REPRODUCED, OR COPIED OR USED AS THE BASIS FOR THE MANUFACTURE OR SALE OF APPARATUS WITHOUT WRITTEN PERMISSION.

|              | ACAD REFERENCE NO.  | 345-ENG-MASTER   |
|--------------|---------------------|------------------|
|              | DRAWN: R.STA.MONICA | DATE:MAY.16/2017 |
|              | CHECKED:            | DATE:            |
|              | SCALE: 1:1          | SHEET 2 OF 2     |
|              | DRAWING NUMBER      | ISSUE            |
| 345-ENG-MAST |                     | 1                |