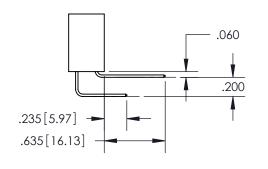

ISSUE NUMBER ORIGINAL 1

**Contact Code 558** 

**Contact Code 559** 

Contact Code 560

- INSULATOR MATERIAL: THERMOPLASTIC POLYESTER, UL 94V-0
- DAP MATERIAL AVAILABLE UPON REQUEST
- CONTACT MATERIAL; COPPER ALLOY

CONTACT PLATING: GOLD ON THE MATING AREA, TIN PLATING ON THE CONTACT TAILS, NICKEL UNDERPLATE

\*FOR ALL OTHER SPECIFICATIONS REFER TO SHEET 3\*

## 345/395 SERIES CARD EDGE CONNECTOR CONTACT CODE 555,556,558,559,560 DIMENSIONS

YOUR CONNECTION TO QUALITY & SERVICE

**EDAC INC** TORONTO, ONTARIO CANADA

THESE DRAWINGS AND SPECIFICATIONS ARE THE PROPERTY OF EDAC INC.,AND SHALL NOT BE REPRODUCED, OR COPIED OR USED AS THE BASIS FOR THE MANUFACTURE OR SALE OF APPARATUS WITHOUT WRITTEN PERMISSION.

|              | ACAD REFERENCE NO.  | 345-ENG-MASTER   |
|--------------|---------------------|------------------|
|              | DRAWN: R.STA.MONICA | DATE:MAY.16/2017 |
|              | CHECKED:            | DATE:            |
|              | SCALE: 1:1          | SHEET 2 OF 2     |
|              | DRAWING NUMBER      | ISSUE            |
| 345-ENG-MAST |                     | 1                |