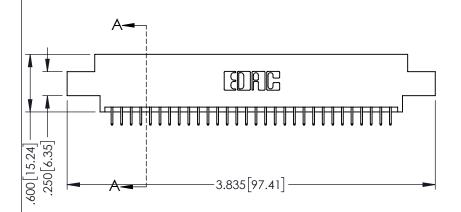

<u>Contact Dimensions:</u>
525-P.C. Tail .018 Sq.(0.46 Sq.) - Tail LG=.150(3.81)
.100 (2.54) Contact Spacing x .200 (5.08) Row Spacing

1

..330[8.38] CARD SLOT .160[4.06] POINT OF CONTACT **SECTION A-A** 

INSULATOR MATERIAL: THERMOPLASTIC PBT BLACK, UL 94V-0

CONTACT MATERIAL; COPPER TIN ALLOY CONTACT PLATING: GOLD ON THE MATING AREA, TIN PLATING ON THE CONTACT TAILS, NICKEL UNDERPLATE

| 345/395 SERIES CARD EDGE CONNECTOR |
|------------------------------------|
| PART NUMBER: 395-060-525-802       |