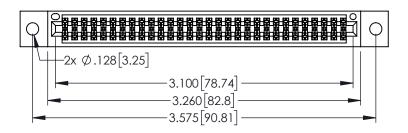

<u>Contact Dimensions:</u>
525-P.C. Tail .018 Sq.(0.46 Sq.) - Tail LG=.150(3.81)
.100 (2.54) Contact Spacing x .200 (5.08) Row Spacing

1

..330[8.38] CARD SLOT .160[4.06] POINT OF CONTACT **SECTION A-A** 

INSULATOR MATERIAL: THERMOPLASTIC PBT BLACK, UL 94V-0

CONTACT MATERIAL; COPPER TIN ALLOY CONTACT PLATING: GOLD ON THE MATING AREA, TIN PLATING ON THE CONTACT TAILS, NICKEL UNDERPLATE

| 345/395 SERIES CARD EDGE CONNECTOR |
|------------------------------------|
| PART NUMBER: 395-060-525-802       |