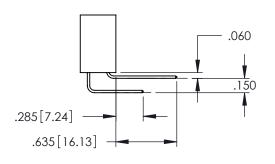

Contact Dimensions: 525-P.C. Tail .018 Sq.(0.46 Sq.) - Tail LG=.150(3.81) .100 (2.54) Contact Spacing x .200 (5.08) Row Spacing

..330[8.38] CARD SLOT .160[4.06] POINT OF CONTACT **SECTION A-A** 

INSULATOR MATERIAL: THERMOPLASTIC PBT BLACK, UL 94V-0

CONTACT MATERIAL; COPPER TIN ALLOY CONTACT PLATING: GOLD ON THE MATING AREA, TIN PLATING ON THE CONTACT TAILS, NICKEL UNDERPLATE

345/395 SERIES CARD EDGE CONNECTOR PART NUMBER: 395-064-525-204

YOUR CONNECTION TO QUALITY & SERVICE