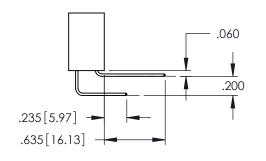

Contact Dimensions: 525-P.C. Tail .018 Sq.(0.46 Sq.) - Tail LG=.150(3.81) .100 (2.54) Contact Spacing x .200 (5.08) Row Spacing

..330[8.38] CARD SLOT .160[4.06] POINT OF CONTACT **SECTION A-A** 

INSULATOR MATERIAL: THERMOPLASTIC PBT BLACK, UL 94V-0