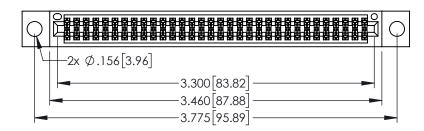

Contact Dimensions: 525-P.C. Tail .018 Sq.(0.46 Sq.) - Tail LG=.150(3.81) .100 (2.54) Contact Spacing x .200 (5.08) Row Spacing

..330[8.38] CARD SLOT .160[4.06] POINT OF CONTACT **SECTION A-A** 

INSULATOR MATERIAL: THERMOPLASTIC PBT BLACK, UL 94V-0

CONTACT MATERIAL; COPPER TIN ALLOY CONTACT PLATING: GOLD ON THE MATING AREA, TIN PLATING ON THE CONTACT TAILS, NICKEL UNDERPLATE

345/395 SERIES CARD EDGE CONNECTOR PART NUMBER: 395-064-525-204

YOUR CONNECTION TO QUALITY & SERVICE