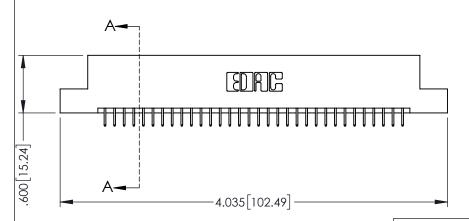

Contact Dimensions: 525-P.C. Tail .018 Sq.(0.46 Sq.) - Tail LG=.150(3.81) .100 (2.54) Contact Spacing x .200 (5.08) Row Spacing

..330[8.38] CARD SLOT .160[4.06] POINT OF CONTACT **SECTION A-A** 

INSULATOR MATERIAL: THERMOPLASTIC PBT BLACK, UL 94V-0

CONTACT MATERIAL; COPPER TIN ALLOY CONTACT PLATING: GOLD ON THE MATING AREA, TIN PLATING ON THE CONTACT TAILS, NICKEL UNDERPLATE

345/395 SERIES CARD EDGE CONNECTOR PART NUMBER: 395-064-525-204

YOUR CONNECTION TO QUALITY & SERVICE