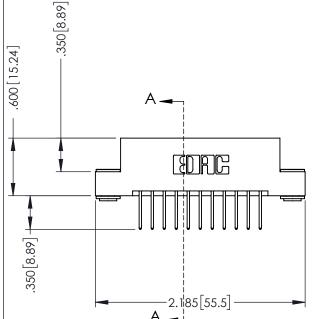

## 346/396 SERIES CARD EDGE CONNECTOR CONTACT CODE 555,556,558,559,560 DIMENSIONS

YOUR CONNECTION TO QUALITY & SERVICE

**EDAC INC** TORONTO, ONTARIO CANADA

THESE DRAWINGS AND SPECIFICATIONS ARE THE PROPERTY OF EDAC INC.,AND SHALL NOT BE REPRODUCED, OR COPIED OR USED AS THE BASIS FOR THE MANUFACTURE OR SALE OF APPARATUS WITHOUT WRITTEN PERMISSION.

|   | ACAD REFERENCE NO. | 346-ENG-MASTER   |  |
|---|--------------------|------------------|--|
|   | DRAWN: J.LEE       | DATE: APR. 22/09 |  |
| ) | CHECKED:           | DATE:            |  |
|   | SCALE: 1:1         | SHEET 2 OF 2     |  |
|   | DRAWING NUMBER     | ISSUE            |  |
|   | 346-ENG-MASTER     | 1                |  |