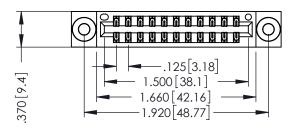

346/396 SERIES CARD EDGE CONNECTOR PART NUMBER: 396-022-526-203

**EDAC INC** TORONTO, ONTARIO CANADA

THESE DRAWINGS AND SPECIFICATIONS ARE THE PROPERTY OF EDAC INC., AND SHALL NOT BE REPRODUCED,OR COPIED OR USED AS THE BASIS FOR THE MANUFACTURE OR SALE OF APPARATUS WITHOUT WRITTEN PERMISSION.

|  | ACAD REFERENCE NO. |       | 346-ENG-MASTER |           |
|--|--------------------|-------|----------------|-----------|
|  | DRAWN:             | J.LEE | DATE: AF       | PR. 22/09 |
|  | CHECKED:           |       | DATE:          |           |
|  | SCALE:             | 1:1   | SHEET          | OF 2      |
|  | DRAWING NUMBER     |       |                | ISSUE     |