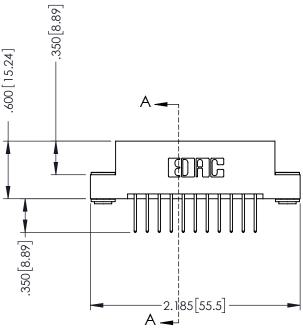

## 346/396 SERIES CARD EDGE CONNECTOR CONTACT CODE 555,556,558,559,560 DIMENSIONS

YOUR CONNECTION TO QUALITY & SERVICE

**EDAC INC** TORONTO, ONTARIO CANADA

THESE DRAWINGS AND SPECIFICATIONS ARE THE PROPERTY OF EDAC INC.,AND SHALL NOT BE REPRODUCED, OR COPIED OR USED AS THE BASIS FOR THE MANUFACTURE OR SALE OF APPARATUS WITHOUT WRITTEN PERMISSION.

|   | ACAD REFERENCE NO. | 346-ENG-MASTER   |  |
|---|--------------------|------------------|--|
|   | DRAWN: J.LEE       | DATE: APR. 22/09 |  |
| ) | CHECKED:           | DATE:            |  |
|   | SCALE: 1:1         | SHEET 2 OF 2     |  |
|   | DRAWING NUMBER     | ISSUE            |  |
|   | 346-ENG-MASTER     | 1                |  |