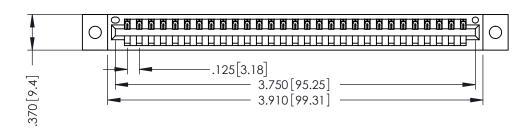

THIS IS A C.A.D. GENERATED DRAWING DO NOT MAKE MANUAL REVISIONS TO MASTER.

ISSUE NUMBER

ORIGINAL

1

.330 [8.38] Slot Depth .160 [4.06] Point of Contact SECTION A-A

346/396 SERIES CARD EDGE CONNECTOR PART NUMBER: 396-029-521-602

INSULATOR MATERIAL: THERMOPLASTIC POLYESTER, UL 94V-0 CONTACT MATERIAL; COPPER, NICKEL, TIN ALLOY CA-725 CONTACT PLATING: GOLD ON THE MATING AREA, TIN-LEAD ON THE CONTACT TAILS, NICKEL UNDERPLATE

YOUR CONNECTION TO QUALITY & SERVICE

**EDAC INC** TORONTO, ONTARIO CANADA

THESE DRAWINGS AND SPECIFICATIONS ARE THE PROPERTY OF EDAC INC.,AND SHALL NOT BE REPRODUCED, OR COPIED OR USED AS THE BASIS FOR THE MANUFACTURE OR SALE OF APPARATUS WITHOUT WRITTEN PERMISSION.

| ACAD REFERENCE NO. | 346-ENG-MASTER   |
|--------------------|------------------|
| DRAWN: J.LEE       | DATE: APR. 22/09 |
| CHECKED:           | DATE:            |
| SCALE: 1:1         | SHEET 1 OF 2     |
| DRAWING NUMBER     | ISSUE            |
| 346-ENG-MASTER     | 1                |