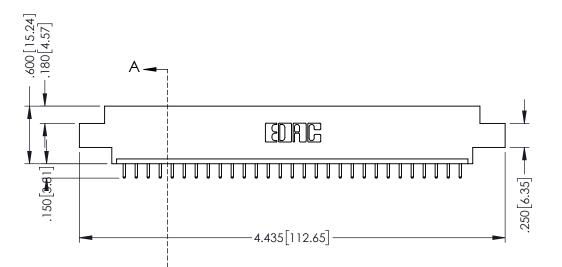

THIS IS A C.A.D. GENERATED DRAWING DO NOT MAKE MANUAL REVISIONS TO MASTER.

ISSUE NUMBER

ORIGINAL

1

.330 [8.38] Slot Depth .160 [4.06] Point of Contact SECTION A-A

346/396 SERIES CARD EDGE CONNECTOR PART NUMBER: 396-029-521-602

INSULATOR MATERIAL: THERMOPLASTIC POLYESTER, UL 94V-0 CONTACT MATERIAL; COPPER, NICKEL, TIN ALLOY CA-725 CONTACT PLATING: GOLD ON THE MATING AREA, TIN-LEAD ON THE CONTACT TAILS, NICKEL UNDERPLATE

YOUR CONNECTION TO QUALITY & SERVICE

**EDAC INC** TORONTO, ONTARIO CANADA

THESE DRAWINGS AND SPECIFICATIONS ARE THE PROPERTY OF EDAC INC.,AND SHALL NOT BE REPRODUCED, OR COPIED OR USED AS THE BASIS FOR THE MANUFACTURE OR SALE OF APPARATUS WITHOUT WRITTEN PERMISSION.

| ACAD REFERENCE NO. | 346-ENG-MASTER   |
|--------------------|------------------|
| DRAWN: J.LEE       | DATE: APR. 22/09 |
| CHECKED:           | DATE:            |
| SCALE: 1:1         | SHEET 1 OF 2     |
| DRAWING NUMBER     | ISSUE            |
| 346-ENG-MASTER     | 1                |