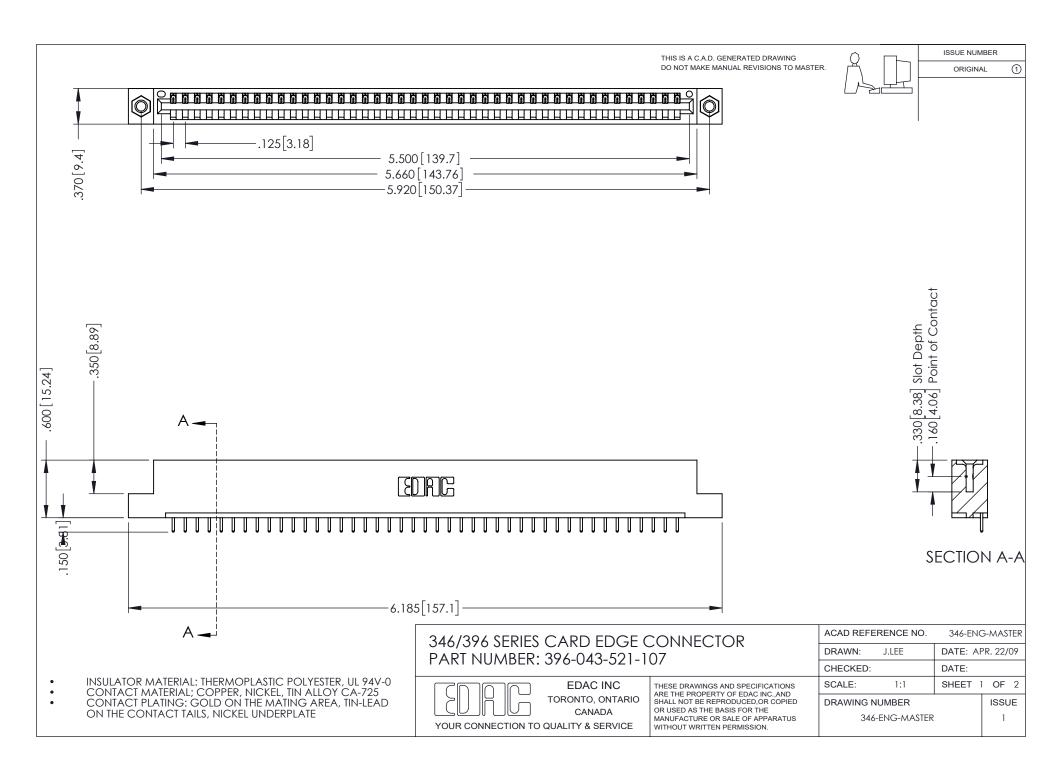

## **Contact Code 556**

INSULATOR MATERIAL: THERMOPLASTIC POLYESTER, UL 94V-0 CONTACT MATERIAL; COPPER, NICKEL, TIN ALLOY CA-725 CONTACT PLATING: GOLD ON THE MATING AREA, TIN-LEAD

ON THE CONTACT TAILS, NICKEL UNDERPLATE

## 346/396 SERIES CARD EDGE CONNECTOR CONTACT CODE 555,556,558,559,560 DIMENSIONS

YOUR CONNECTION TO QUALITY & SERVICE

**EDAC INC** TORONTO, ONTARIO CANADA

THESE DRAWINGS AND SPECIFICATIONS ARE THE PROPERTY OF EDAC INC.,AND SHALL NOT BE REPRODUCED, OR COPIED OR USED AS THE BASIS FOR THE MANUFACTURE OR SALE OF APPARATUS WITHOUT WRITTEN PERMISSION.