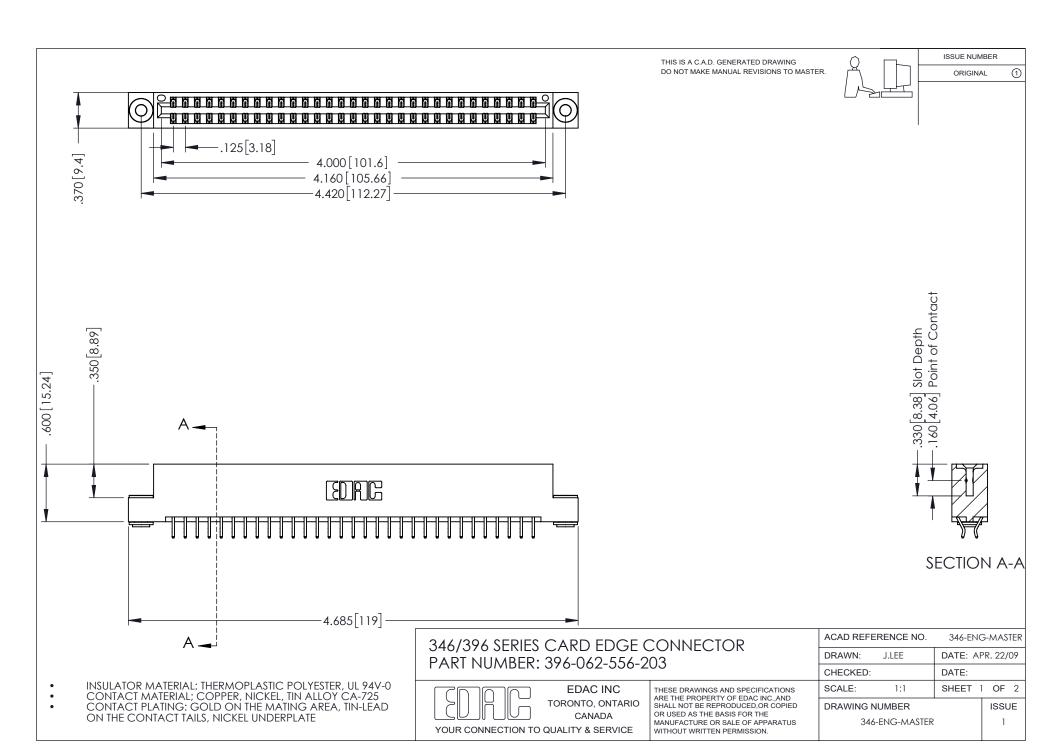

ISSUE NUMBER ORIGINAL 1

**Contact Code 555** 

**Contact Code 556** 

INSULATOR MATERIAL: THERMOPLASTIC POLYESTER, UL 94V-0 CONTACT MATERIAL; COPPER, NICKEL, TIN ALLOY CA-725 CONTACT PLATING: GOLD ON THE MATING AREA, TIN-LEAD

ON THE CONTACT TAILS, NICKEL UNDERPLATE

## 346/396 SERIES CARD EDGE CONNECTOR CONTACT CODE 555,556,558,559,560 DIMENSIONS

YOUR CONNECTION TO QUALITY & SERVICE

**EDAC INC** TORONTO, ONTARIO CANADA

THESE DRAWINGS AND SPECIFICATIONS ARE THE PROPERTY OF EDAC INC.,AND SHALL NOT BE REPRODUCED, OR COPIED OR USED AS THE BASIS FOR THE MANUFACTURE OR SALE OF APPARATUS WITHOUT WRITTEN PERMISSION.