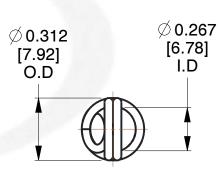

## NOTES:

1. Material : Music Wire 2. Finish : No finish

3. Sugg Max. Load: 11.000 (lbs)

4. Deflection: 0.620 (in)

5. All Drawing Dimensions are in Inches [mm]

6. Coil Count%2

| This file and any associated information and specifications  |
|--------------------------------------------------------------|
| are provided for reference and evaluation purposes only,     |
| and is subject to change without notice. Century Spring      |
| makes no representations, warranties or guarantees as to     |
| the appropriateness, accuracy, completeness, or suitability  |
| for any purpose, of the file, information or specifications. |
| You are solely responsible for the use of the file,          |
|                                                              |