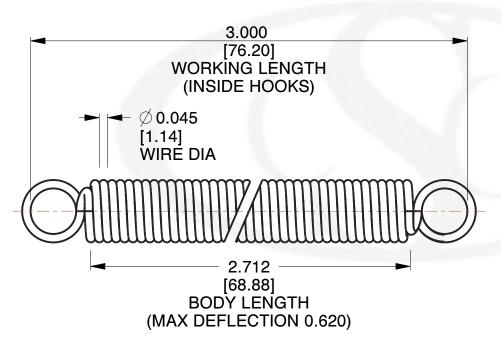

## NOTES:

1. Material : Music Wire 2. Finish : No finish

3. Sugg Max. Load: 11.000 (lbs)

4. Deflection: 0.620 (in)

5. All Drawing Dimensions are in Inches [mm]

6. Coil Count%2

| This file and any associated information and specifications  |
|--------------------------------------------------------------|
| are provided for reference and evaluation purposes only,     |
| and is subject to change without notice. Century Spring      |
| makes no representations, warranties or guarantees as to     |
| the appropriateness, accuracy, completeness, or suitability  |
| for any purpose, of the file, information or specifications. |
| You are solely responsible for the use of the file,          |
|                                                              |

SCALE
3.000

B3-20 UNIT

| INCH [mm] | SHEET |
| 1 of 1 |

**SPRINGS** 

info@centuryspring.com

800.237.5225