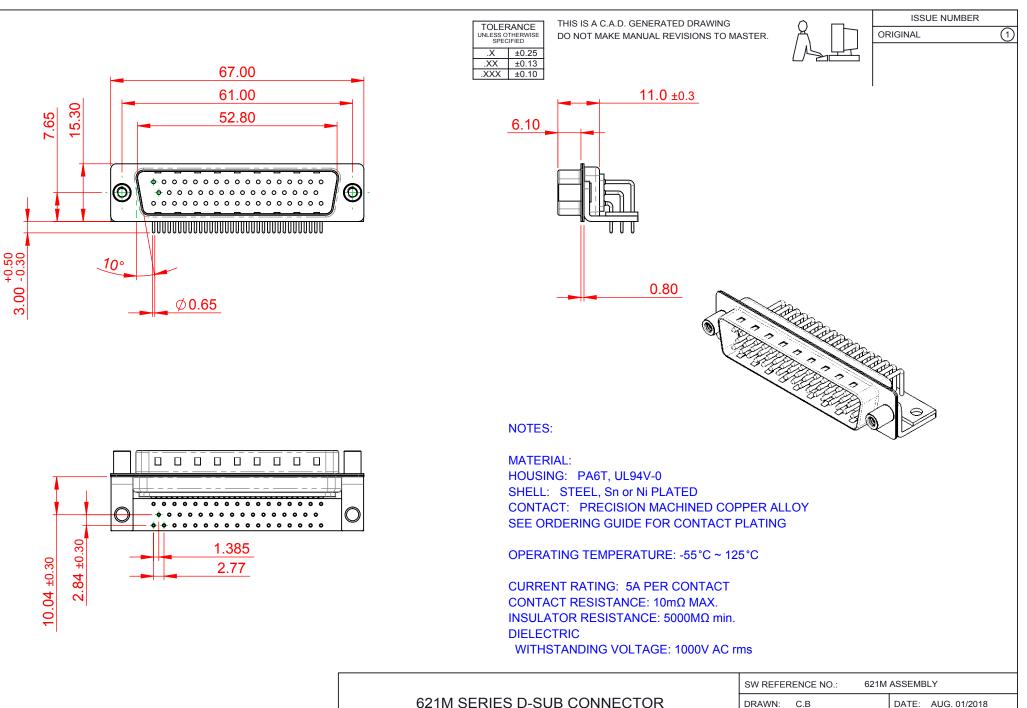

THIS SERIES FULLY CONFORMS TO THE EUROPEAN UNION DIRECTIVES 2011/65/EU FOR RoHS COMPLIANCY.

|                                      |                                        | -                                        |
|--------------------------------------|----------------------------------------|------------------------------------------|
| EDAC                                 | EDAC INC<br>TORONTO, ONTARIO<br>CANADA | THESE<br>ARE T<br>SHALL<br>OR US<br>MANU |
| YOUR CONNECTION TO QUALITY & SERVICE |                                        | WITHO                                    |

THESE DRAWINGS AND SPECIFICATIONS ARE THE PROPERTY OF EDAC INC., AND SHALL NOT BE REPRODUCED, OR COPIED OR USED AS THE BASIS FOR THE MANUFACTURE OR SALE OF APPARATUS WITHOUT WRITTEN PERMISSION.

| SW REFERENCE NO.: 621M ASSEMBLY |                       |  |
|---------------------------------|-----------------------|--|
| DRAWN: C.B                      | DATE: AUG. 01/2018    |  |
| CHECKED:                        | DATE:                 |  |
| SCALE: 1:1                      | SHEET 1 OF 1          |  |
| DRAWING NUMBER: 621-M50         | 621-M50-660-LT6 ISSUE |  |
| PART NUMBER: 621-M50-660-LT6 1  |                       |  |