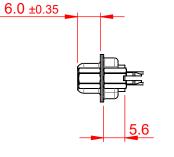

|                                        | 628 SERIES D-SUB CONNECTOR                                                                                                                                                                                     |                          | SW REFERENCE NO.: 628 ASSEMBLY |       |  |
|----------------------------------------|----------------------------------------------------------------------------------------------------------------------------------------------------------------------------------------------------------------|--------------------------|--------------------------------|-------|--|
| 628 SERIES D-SU                        |                                                                                                                                                                                                                |                          | DATE: AUG. 01/2                | 018   |  |
|                                        |                                                                                                                                                                                                                |                          | DATE:                          | DATE: |  |
| EDAC INC<br>TORONTO, ONTARIO<br>CANADA | THESE DRAWINGS AND SPECIFICATIONS<br>ARE THE PROPERTY OF EDAC INC.,AND<br>SHALL NOT BE REPRODUCED,OR COPIED<br>OR USED AS THE BASIS FOR THE<br>MANUFACTURE OR SALE OF APPARATUS<br>WITHOUT WRITTEN PERMISSION. | SCALE: 1:1               | SHEET 1 OF                     | 1     |  |
|                                        |                                                                                                                                                                                                                | DRAWING NUMBER: 628-015- | -320-047                       | ISSUE |  |
| YOUR CONNECTION TO QUALITY & SERVICE   |                                                                                                                                                                                                                | PART NUMBER: 628-015-    | -320-047                       | 1     |  |