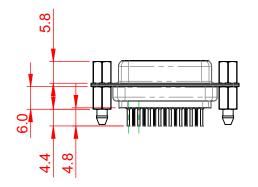

|                                        | 628 SERIES D-SUB CONNECTOR                                                                                                                                                                                     |                          | SW REFERENCE NO.: 628 ASSEMBLY |       |  |
|----------------------------------------|----------------------------------------------------------------------------------------------------------------------------------------------------------------------------------------------------------------|--------------------------|--------------------------------|-------|--|
| 628 SERIES D-SU                        |                                                                                                                                                                                                                |                          | DATE: AUG. 01/2                | 018   |  |
|                                        |                                                                                                                                                                                                                |                          | DATE:                          | DATE: |  |
| EDAC INC<br>TORONTO, ONTARIO<br>CANADA | THESE DRAWINGS AND SPECIFICATIONS<br>ARE THE PROPERTY OF EDAC INC.,AND<br>SHALL NOT BE REPRODUCED,OR COPIED<br>OR USED AS THE BASIS FOR THE<br>MANUFACTURE OR SALE OF APPARATUS<br>WITHOUT WRITTEN PERMISSION. | SCALE: 1:1               | SHEET 1 OF                     | 1     |  |
|                                        |                                                                                                                                                                                                                | DRAWING NUMBER: 628-015- | -320-047                       | ISSUE |  |
| YOUR CONNECTION TO QUALITY & SERVICE   |                                                                                                                                                                                                                | PART NUMBER: 628-015-    | -320-047                       | 1     |  |