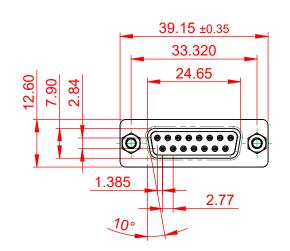

|                                        | 628 SERIES D-SUB CONNECTOR                                                                                                                                                                                     |                          | SW REFERENCE NO.: 628 ASSEMBLY |       |  |
|----------------------------------------|----------------------------------------------------------------------------------------------------------------------------------------------------------------------------------------------------------------|--------------------------|--------------------------------|-------|--|
| 628 SERIES D-SU                        |                                                                                                                                                                                                                |                          | DATE: AUG. 01/2                | 018   |  |
|                                        |                                                                                                                                                                                                                |                          | DATE:                          | DATE: |  |
| EDAC INC<br>TORONTO, ONTARIO<br>CANADA | THESE DRAWINGS AND SPECIFICATIONS<br>ARE THE PROPERTY OF EDAC INC.,AND<br>SHALL NOT BE REPRODUCED,OR COPIED<br>OR USED AS THE BASIS FOR THE<br>MANUFACTURE OR SALE OF APPARATUS<br>WITHOUT WRITTEN PERMISSION. | SCALE: 1:1               | SHEET 1 OF                     | 1     |  |
|                                        |                                                                                                                                                                                                                | DRAWING NUMBER: 628-015- | -320-047                       | ISSUE |  |
| YOUR CONNECTION TO QUALITY & SERVICE   |                                                                                                                                                                                                                | PART NUMBER: 628-015-    | -320-047                       | 1     |  |