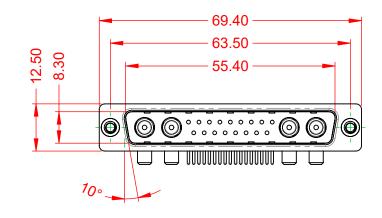

-55°C ~ 125°C

|              | COMBINATION D-SUB                    |                                                                                                                                       | SW REFERENCE NO.: 629 COMBO ASSEMBLY |                   |       |
|--------------|--------------------------------------|---------------------------------------------------------------------------------------------------------------------------------------|--------------------------------------|-------------------|-------|
|              |                                      |                                                                                                                                       | DRAWN: C.B                           | DATE: JAN. 01/201 | 19    |
|              |                                      |                                                                                                                                       | CHECKED:                             | DATE:             |       |
| то           | EDAC INC                             | THESE DRAWINGS AND SPECIFICATIONS<br>ARE THE PROPERTY OF EDAC INC. AND                                                                | SCALE: (IN C.A.D. 1:1)               | SHEET 1 OF        | 2     |
| IVES<br>NCY. | YOUR CONNECTION TO QUALITY & SERVICE | SHALL NOT BE REPRODUCED, OR COPIED<br>OR USED AS THE BASIS FOR THE<br>MANUFACTURE OR SALE OF APPARATUS<br>WITHOUT WRITTEN PERMISSION. | DRAWING NUMBER: 629-21W4650-4TA      |                   | ISSUE |
|              |                                      |                                                                                                                                       | PART NUMBER: 629-21W                 | 4650-4TA          | 1     |