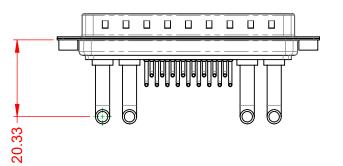

-55°C ~ 125°C

|              | COMBINATION D-SUB                    |                                                                                                                                       | SW REFERENCE NO.: 629 COMBO ASSEMBLY |                   |       |
|--------------|--------------------------------------|---------------------------------------------------------------------------------------------------------------------------------------|--------------------------------------|-------------------|-------|
|              |                                      |                                                                                                                                       | DRAWN: C.B                           | DATE: JAN. 01/201 | 19    |
|              |                                      |                                                                                                                                       | CHECKED:                             | DATE:             |       |
| то           | EDAC INC                             | THESE DRAWINGS AND SPECIFICATIONS<br>ARE THE PROPERTY OF EDAC INC. AND                                                                | SCALE: (IN C.A.D. 1:1)               | SHEET 1 OF        | 2     |
| IVES<br>NCY. | YOUR CONNECTION TO QUALITY & SERVICE | SHALL NOT BE REPRODUCED, OR COPIED<br>OR USED AS THE BASIS FOR THE<br>MANUFACTURE OR SALE OF APPARATUS<br>WITHOUT WRITTEN PERMISSION. | DRAWING NUMBER: 629-21W4650-4TA      |                   | ISSUE |
|              |                                      |                                                                                                                                       | PART NUMBER: 629-21W                 | 4650-4TA          | 1     |