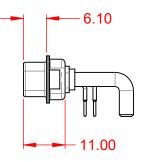

-55°C ~ 125°C

|              | COMBINATION D-SUB                    |                                                                                                                                       | SW REFERENCE NO.: 629 COMBO ASSEMBLY |                   |       |
|--------------|--------------------------------------|---------------------------------------------------------------------------------------------------------------------------------------|--------------------------------------|-------------------|-------|
|              |                                      |                                                                                                                                       | DRAWN: C.B                           | DATE: JAN. 01/201 | 19    |
|              |                                      |                                                                                                                                       | CHECKED:                             | DATE:             |       |
| то           | EDAC INC                             | THESE DRAWINGS AND SPECIFICATIONS<br>ARE THE PROPERTY OF EDAC INC. AND                                                                | SCALE: (IN C.A.D. 1:1)               | SHEET 1 OF        | 2     |
| IVES<br>NCY. | YOUR CONNECTION TO QUALITY & SERVICE | SHALL NOT BE REPRODUCED, OR COPIED<br>OR USED AS THE BASIS FOR THE<br>MANUFACTURE OR SALE OF APPARATUS<br>WITHOUT WRITTEN PERMISSION. | DRAWING NUMBER: 629-21W4650-4TA      |                   | ISSUE |
|              |                                      |                                                                                                                                       | PART NUMBER: 629-21W                 | 4650-4TA          | 1     |