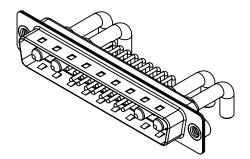

-55°C ~ 125°C

|              | COMBINATION D-SUB                    |                                                                                                                                       | SW REFERENCE NO.: 629 COMBO ASSEMBLY |                   |       |
|--------------|--------------------------------------|---------------------------------------------------------------------------------------------------------------------------------------|--------------------------------------|-------------------|-------|
|              |                                      |                                                                                                                                       | DRAWN: C.B                           | DATE: JAN. 01/201 | 19    |
|              |                                      |                                                                                                                                       | CHECKED:                             | DATE:             |       |
| то           | EDAC INC                             | THESE DRAWINGS AND SPECIFICATIONS<br>ARE THE PROPERTY OF EDAC INC. AND                                                                | SCALE: (IN C.A.D. 1:1)               | SHEET 1 OF        | 2     |
| IVES<br>NCY. | YOUR CONNECTION TO QUALITY & SERVICE | SHALL NOT BE REPRODUCED, OR COPIED<br>OR USED AS THE BASIS FOR THE<br>MANUFACTURE OR SALE OF APPARATUS<br>WITHOUT WRITTEN PERMISSION. | DRAWING NUMBER: 629-21W4650-4TA      |                   | ISSUE |
|              |                                      |                                                                                                                                       | PART NUMBER: 629-21W                 | 4650-4TA          | 1     |