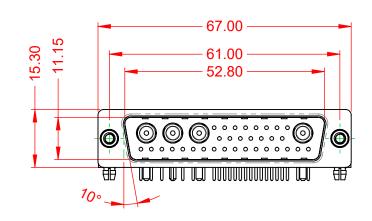

THIS IS A C.A.D. GENERATED DRAWING TOLERANCE UNLESS OTHERWISE SPECIFIED DO NOT MAKE MANUAL REVISIONS TO MASTER.

| ISSUE NUMBER |  |
|--------------|--|
| ORIGINAL     |  |

(1)

NOTES:

MATERIAL: HOUSING: SHELL: CONTACT:

WITHSTANDING VOLTAGE:

.X ±0.25 .XX ±0.13 .XXX ±0.05

10A (CURRENT) POWER/CO-AX CONTACT RATING: (IF PRESENT) SIGNAL CONTACT CURRENT RATING: 5A PER CONTACT SIGNAL CONTACT RESISTANCE:  $10m\Omega$  MAX. **INSULATOR RESISTANCE:** 5000MΩ min. DIELECTRIC

1000V AC rms

-55°C ~ 125°C

|         |                                                                                                         |                                                                        | SW REFERENCE NO.: 629 COMBO ASSEMBLY |            |       |
|---------|---------------------------------------------------------------------------------------------------------|------------------------------------------------------------------------|--------------------------------------|------------|-------|
|         | COMBINATION                                                                                             | DRAWN: C.B                                                             | DATE: JAN. 01/20                     | 19         |       |
|         |                                                                                                         | CHECKED:                                                               | DATE:                                |            |       |
|         | EDAC INC                                                                                                | THESE DRAWINGS AND SPECIFICATIONS<br>ARE THE PROPERTY OF EDAC INC.,AND | SCALE: (IN C.A.D. 1:1)               | SHEET 1 OF | 2     |
| s<br>Y. | ARE THE PROPERTY OF EDAC INC. AND<br>TORONTO, ONTARIO<br>CANADA<br>YOUR CONNECTION TO QUALITY & SERVICE | OR USED AS THE BASIS FOR THE                                           | DRAWING NUMBER: 629-36W4650-1N5      |            | ISSUE |
|         |                                                                                                         | PART NUMBER: 629-36W                                                   | 4650-1N5                             | 1          |       |