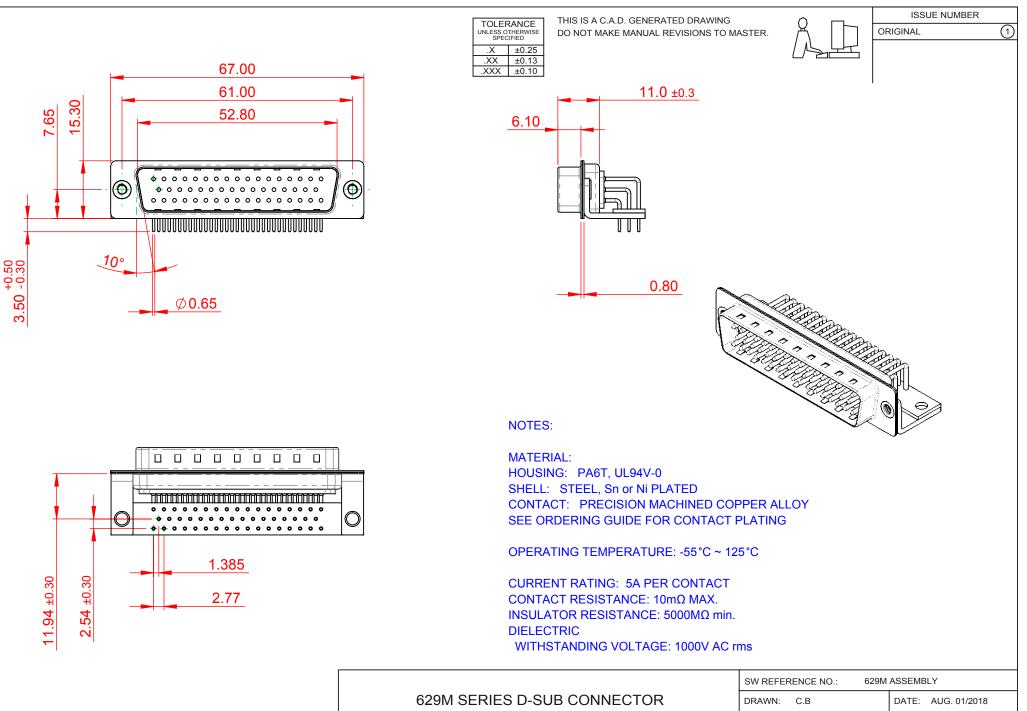

| SW REFERENCE NO.: 629M ASSEMBLY       |                    |
|---------------------------------------|--------------------|
| DRAWN: C.B                            | DATE: AUG. 01/2018 |
| CHECKED:                              | DATE:              |
| SCALE: 1:1                            | SHEET 1 OF 1       |
| DRAWING NUMBER: 629-M50-240-BN4 ISSUE |                    |
| PART NUMBER: 629-M50-240-BN4 1        |                    |