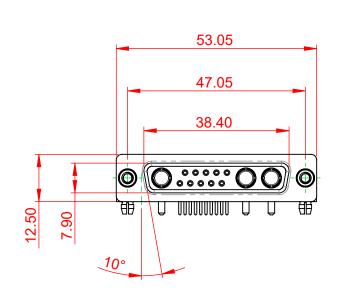

INSULATOR RESISTANCE: DIELECTRIC WITHSTANDING VOLTAGE:

.XX ±0.13

.XXX ±0.05

|      | COMBINATION D-SUB                    |                                                                                                                                                                                                                | SW REFERENCE NO.: 630 COMBO ASSEMBLY |                  |       |
|------|--------------------------------------|----------------------------------------------------------------------------------------------------------------------------------------------------------------------------------------------------------------|--------------------------------------|------------------|-------|
|      |                                      |                                                                                                                                                                                                                | DRAWN: C.B                           | DATE: JAN. 01/20 | 19    |
|      |                                      |                                                                                                                                                                                                                | CHECKED:                             | DATE:            |       |
|      | EDAC INC                             | THESE DRAWINGS AND SPECIFICATIONS<br>ARE THE PROPERTY OF EDAC INC.,AND<br>SHALL NOT BE REPRODUCED,OR COPIED<br>OR USED AS THE BASIS FOR THE<br>MANUFACTURE OR SALE OF APPARATUS<br>WITHOUT WRITTEN PERMISSION. | SCALE: (IN C.A.D. 1:1)               | SHEET 1 OF       | 2     |
|      | TORONTO, ONTARIO<br>CANADA           |                                                                                                                                                                                                                | DRAWING NUMBER: 630-13W3250-1T5      |                  | ISSUE |
| YOUR | YOUR CONNECTION TO QUALITY & SERVICE |                                                                                                                                                                                                                | PART NUMBER: 630-13W                 | 3250-1T5         | 1     |