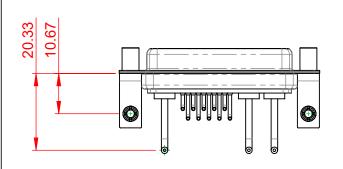

INSULATOR RESISTANCE: DIELECTRIC WITHSTANDING VOLTAGE:

.XX ±0.13

.XXX ±0.05

|      | COMBINATION D-SUB                    |                                                                                                                                                                                                                | SW REFERENCE NO.: 630 COMBO ASSEMBLY |                  |       |
|------|--------------------------------------|----------------------------------------------------------------------------------------------------------------------------------------------------------------------------------------------------------------|--------------------------------------|------------------|-------|
|      |                                      |                                                                                                                                                                                                                | DRAWN: C.B                           | DATE: JAN. 01/20 | 19    |
|      |                                      |                                                                                                                                                                                                                | CHECKED:                             | DATE:            |       |
|      | EDAC INC                             | THESE DRAWINGS AND SPECIFICATIONS<br>ARE THE PROPERTY OF EDAC INC.,AND<br>SHALL NOT BE REPRODUCED,OR COPIED<br>OR USED AS THE BASIS FOR THE<br>MANUFACTURE OR SALE OF APPARATUS<br>WITHOUT WRITTEN PERMISSION. | SCALE: (IN C.A.D. 1:1)               | SHEET 1 OF       | 2     |
|      | TORONTO, ONTARIO<br>CANADA           |                                                                                                                                                                                                                | DRAWING NUMBER: 630-13W3250-1T5      |                  | ISSUE |
| YOUR | YOUR CONNECTION TO QUALITY & SERVICE |                                                                                                                                                                                                                | PART NUMBER: 630-13W                 | 3250-1T5         | 1     |