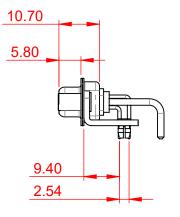

INSULATOR RESISTANCE: DIELECTRIC WITHSTANDING VOLTAGE:

.XX ±0.13

.XXX ±0.05

|      | COMBINATION D-SUB                    |                                                                                                                                                                                                                | SW REFERENCE NO.: 630 COMBO ASSEMBLY |                  |       |
|------|--------------------------------------|----------------------------------------------------------------------------------------------------------------------------------------------------------------------------------------------------------------|--------------------------------------|------------------|-------|
|      |                                      |                                                                                                                                                                                                                | DRAWN: C.B                           | DATE: JAN. 01/20 | 19    |
|      |                                      |                                                                                                                                                                                                                | CHECKED:                             | DATE:            |       |
|      | EDAC INC                             | THESE DRAWINGS AND SPECIFICATIONS<br>ARE THE PROPERTY OF EDAC INC.,AND<br>SHALL NOT BE REPRODUCED,OR COPIED<br>OR USED AS THE BASIS FOR THE<br>MANUFACTURE OR SALE OF APPARATUS<br>WITHOUT WRITTEN PERMISSION. | SCALE: (IN C.A.D. 1:1)               | SHEET 1 OF       | 2     |
|      | TORONTO, ONTARIO<br>CANADA           |                                                                                                                                                                                                                | DRAWING NUMBER: 630-13W3250-1T5      |                  | ISSUE |
| YOUR | YOUR CONNECTION TO QUALITY & SERVICE |                                                                                                                                                                                                                | PART NUMBER: 630-13W                 | 3250-1T5         | 1     |