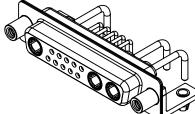

INSULATOR RESISTANCE: DIELECTRIC WITHSTANDING VOLTAGE:

.XX ±0.13

.XXX ±0.05

|      | COMBINATION D-SUB                    |                                                                                                                                                                                                                | SW REFERENCE NO.: 630 COMBO ASSEMBLY |                  |       |
|------|--------------------------------------|----------------------------------------------------------------------------------------------------------------------------------------------------------------------------------------------------------------|--------------------------------------|------------------|-------|
|      |                                      |                                                                                                                                                                                                                | DRAWN: C.B                           | DATE: JAN. 01/20 | 19    |
|      |                                      |                                                                                                                                                                                                                | CHECKED:                             | DATE:            |       |
|      | EDAC INC                             | THESE DRAWINGS AND SPECIFICATIONS<br>ARE THE PROPERTY OF EDAC INC.,AND<br>SHALL NOT BE REPRODUCED,OR COPIED<br>OR USED AS THE BASIS FOR THE<br>MANUFACTURE OR SALE OF APPARATUS<br>WITHOUT WRITTEN PERMISSION. | SCALE: (IN C.A.D. 1:1)               | SHEET 1 OF       | 2     |
|      | TORONTO, ONTARIO<br>CANADA           |                                                                                                                                                                                                                | DRAWING NUMBER: 630-13W3250-1T5      |                  | ISSUE |
| YOUR | YOUR CONNECTION TO QUALITY & SERVICE |                                                                                                                                                                                                                | PART NUMBER: 630-13W                 | 3250-1T5         | 1     |