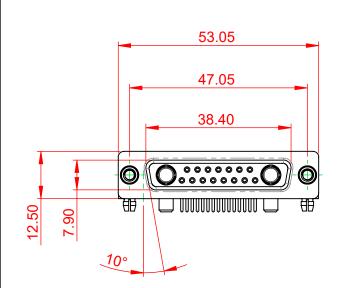

**INSULATOR RESISTANCE:** DIELECTRIC WITHSTANDING VOLTAGE:

.XX ±0.13

.XXX ±0.05

5000MΩ min.

|                   | COMBINATION D-SUB                   |                                                                                                                                                                                                                | SW REFERENCE NO.: 630 COMBO ASSEMBLY |                  |       |
|-------------------|-------------------------------------|----------------------------------------------------------------------------------------------------------------------------------------------------------------------------------------------------------------|--------------------------------------|------------------|-------|
|                   |                                     |                                                                                                                                                                                                                | DRAWN: C.B                           | DATE: JAN. 01/20 | 19    |
|                   |                                     |                                                                                                                                                                                                                | CHECKED:                             | DATE:            |       |
| YOUR CONNECTION T | EDAC INC                            | THESE DRAWINGS AND SPECIFICATIONS<br>ARE THE PROPERTY OF EDAC INC.,AND<br>SHALL NOT BE REPRODUCED,OR COPIED<br>OR USED AS THE BASIS FOR THE<br>MANUFACTURE OR SALE OF APPARATUS<br>WITHOUT WRITTEN PERMISSION. | SCALE: (IN C.A.D. 1:1)               | SHEET 1 OF       | 2     |
|                   | TORONTO, ONTARIO<br>CANADA          |                                                                                                                                                                                                                | DRAWING NUMBER: 630-17W2250-4TD      |                  | ISSUE |
|                   | OUR CONNECTION TO QUALITY & SERVICE |                                                                                                                                                                                                                | PART NUMBER: 630-17W2                | 2250-4TD         | 1     |