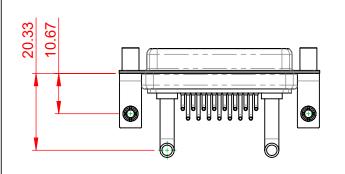

**INSULATOR RESISTANCE:** DIELECTRIC WITHSTANDING VOLTAGE:

.XX ±0.13

.XXX ±0.05

5000MΩ min.

|                   | COMBINATION D-SUB                   |                                                                                                                                                                                                                | SW REFERENCE NO.: 630 COMBO ASSEMBLY |                  |       |
|-------------------|-------------------------------------|----------------------------------------------------------------------------------------------------------------------------------------------------------------------------------------------------------------|--------------------------------------|------------------|-------|
|                   |                                     |                                                                                                                                                                                                                | DRAWN: C.B                           | DATE: JAN. 01/20 | 19    |
|                   |                                     |                                                                                                                                                                                                                | CHECKED:                             | DATE:            |       |
| YOUR CONNECTION T | EDAC INC                            | THESE DRAWINGS AND SPECIFICATIONS<br>ARE THE PROPERTY OF EDAC INC.,AND<br>SHALL NOT BE REPRODUCED,OR COPIED<br>OR USED AS THE BASIS FOR THE<br>MANUFACTURE OR SALE OF APPARATUS<br>WITHOUT WRITTEN PERMISSION. | SCALE: (IN C.A.D. 1:1)               | SHEET 1 OF       | 2     |
|                   | TORONTO, ONTARIO<br>CANADA          |                                                                                                                                                                                                                | DRAWING NUMBER: 630-17W2250-4TD      |                  | ISSUE |
|                   | OUR CONNECTION TO QUALITY & SERVICE |                                                                                                                                                                                                                | PART NUMBER: 630-17W2                | 2250-4TD         | 1     |