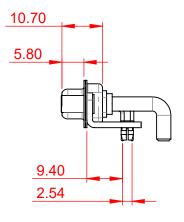

**INSULATOR RESISTANCE:** DIELECTRIC WITHSTANDING VOLTAGE:

.XX ±0.13

.XXX ±0.05

5000MΩ min.

|                   | COMBINATION D-SUB                   |                                                                                                                                                                                                                | SW REFERENCE NO.: 630 COMBO ASSEMBLY |                  |       |
|-------------------|-------------------------------------|----------------------------------------------------------------------------------------------------------------------------------------------------------------------------------------------------------------|--------------------------------------|------------------|-------|
|                   |                                     |                                                                                                                                                                                                                | DRAWN: C.B                           | DATE: JAN. 01/20 | 19    |
|                   |                                     |                                                                                                                                                                                                                | CHECKED:                             | DATE:            |       |
| YOUR CONNECTION T | EDAC INC                            | THESE DRAWINGS AND SPECIFICATIONS<br>ARE THE PROPERTY OF EDAC INC.,AND<br>SHALL NOT BE REPRODUCED,OR COPIED<br>OR USED AS THE BASIS FOR THE<br>MANUFACTURE OR SALE OF APPARATUS<br>WITHOUT WRITTEN PERMISSION. | SCALE: (IN C.A.D. 1:1)               | SHEET 1 OF       | 2     |
|                   | TORONTO, ONTARIO<br>CANADA          |                                                                                                                                                                                                                | DRAWING NUMBER: 630-17W2250-4TD      |                  | ISSUE |
|                   | OUR CONNECTION TO QUALITY & SERVICE |                                                                                                                                                                                                                | PART NUMBER: 630-17W2                | 2250-4TD         | 1     |