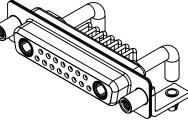

**INSULATOR RESISTANCE:** DIELECTRIC WITHSTANDING VOLTAGE:

.XX ±0.13

.XXX ±0.05

5000MΩ min.

|                   | COMBINATION D-SUB                   |                                                                                                                                                                                                                | SW REFERENCE NO.: 630 COMBO ASSEMBLY |                  |       |
|-------------------|-------------------------------------|----------------------------------------------------------------------------------------------------------------------------------------------------------------------------------------------------------------|--------------------------------------|------------------|-------|
|                   |                                     |                                                                                                                                                                                                                | DRAWN: C.B                           | DATE: JAN. 01/20 | 19    |
|                   |                                     |                                                                                                                                                                                                                | CHECKED:                             | DATE:            |       |
| YOUR CONNECTION T | EDAC INC                            | THESE DRAWINGS AND SPECIFICATIONS<br>ARE THE PROPERTY OF EDAC INC.,AND<br>SHALL NOT BE REPRODUCED,OR COPIED<br>OR USED AS THE BASIS FOR THE<br>MANUFACTURE OR SALE OF APPARATUS<br>WITHOUT WRITTEN PERMISSION. | SCALE: (IN C.A.D. 1:1)               | SHEET 1 OF       | 2     |
|                   | TORONTO, ONTARIO<br>CANADA          |                                                                                                                                                                                                                | DRAWING NUMBER: 630-17W2250-4TD      |                  | ISSUE |
|                   | OUR CONNECTION TO QUALITY & SERVICE |                                                                                                                                                                                                                | PART NUMBER: 630-17W2                | 2250-4TD         | 1     |