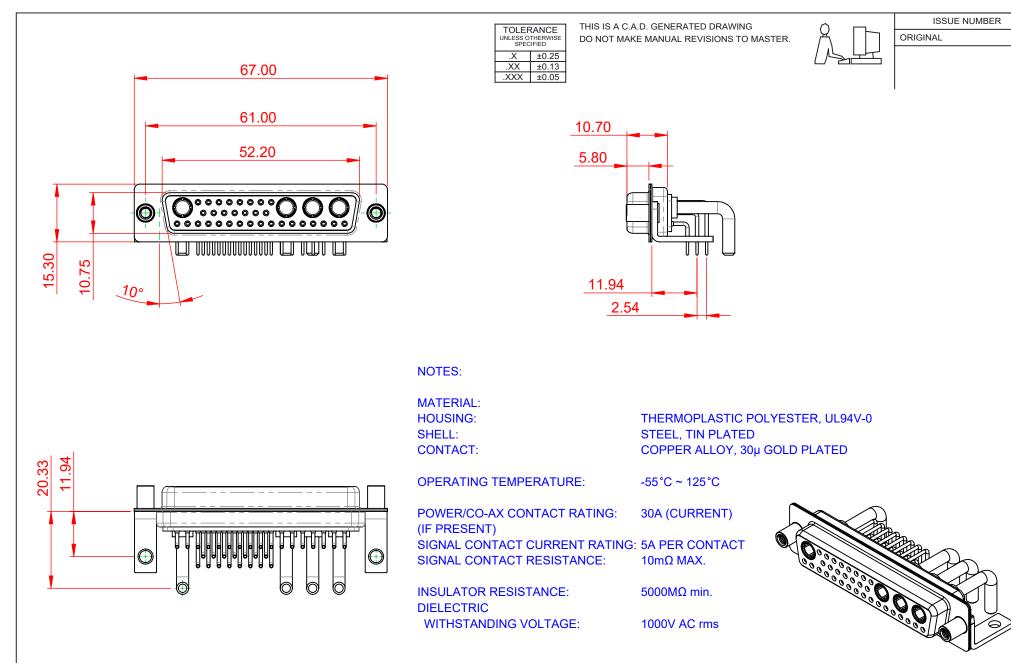

| COMBINATION D-SUB                    |                                                                                                                                                                                                                | SW REFERENCE NO.: 630 COMBO ASSEMBLY |                  |       |
|--------------------------------------|----------------------------------------------------------------------------------------------------------------------------------------------------------------------------------------------------------------|--------------------------------------|------------------|-------|
|                                      |                                                                                                                                                                                                                | DRAWN: C.B                           | DATE: JAN. 01/20 | 19    |
|                                      |                                                                                                                                                                                                                | CHECKED:                             | DATE:            |       |
| EDAC INC                             | THESE DRAWINGS AND SPECIFICATIONS<br>ARE THE PROPERTY OF EDAC INC.,AND<br>SHALL NOT BE REPRODUCED,OR COPIED<br>OR USED AS THE BASIS FOR THE<br>MANUFACTURE OR SALE OF APPARATUS<br>WITHOUT WRITTEN PERMISSION. | SCALE: (IN C.A.D. 1:1)               | SHEET 1 OF       | 2     |
|                                      |                                                                                                                                                                                                                | DRAWING NUMBER: 630-36W4650-3T6      |                  | ISSUE |
| YOUR CONNECTION TO QUALITY & SERVICE |                                                                                                                                                                                                                | PART NUMBER: 630-36W                 | 4650-3T6         | 1     |

(1)

THIS SERIES FULLY CONFORMS TO THE EUROPEAN UNION DIRECTIVES 2011/65/EU FOR R₀HS COMPLIANCY.