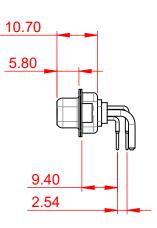

**INSULATOR RESISTANCE:** 5000MΩ min. DIELECTRIC WITHSTANDING VOLTAGE: 1000V AC rms

|  | COMBINATION D-SUB                                                              |                                                                                                                                                                                                                | SW REFERENCE NO.: 630 COMBO ASSEMBLY |                  |       |
|--|--------------------------------------------------------------------------------|----------------------------------------------------------------------------------------------------------------------------------------------------------------------------------------------------------------|--------------------------------------|------------------|-------|
|  |                                                                                |                                                                                                                                                                                                                | DRAWN: C.B                           | DATE: JAN. 01/20 | 19    |
|  |                                                                                |                                                                                                                                                                                                                | CHECKED:                             | DATE:            |       |
|  | EDAC INC<br>TORONTO, ONTARIO<br>CANADA<br>YOUR CONNECTION TO QUALITY & SERVICE | THESE DRAWINGS AND SPECIFICATIONS<br>ARE THE PROPERTY OF EDAC INC.,AND<br>SHALL NOT BE REPRODUCED,OR COPIED<br>OR USED AS THE BASIS FOR THE<br>MANUFACTURE OR SALE OF APPARATUS<br>WITHOUT WRITTEN PERMISSION. | SCALE: (IN C.A.D. 1:1)               | SHEET 1 OF       | 2     |
|  |                                                                                |                                                                                                                                                                                                                | DRAWING NUMBER: 630-9W4-640-1N2      |                  | ISSUE |
|  |                                                                                |                                                                                                                                                                                                                | PART NUMBER: 630-9W4-                | -640-1N2         | 1     |