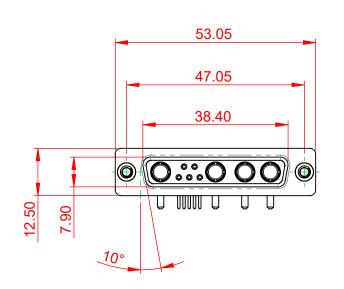

**INSULATOR RESISTANCE:** 5000MΩ min. DIELECTRIC WITHSTANDING VOLTAGE: 1000V AC rms

|  | COMBINATION D-SUB                                                              |                                                                                                                                                                                                                | SW REFERENCE NO.: 630 COMBO ASSEMBLY |                  |       |
|--|--------------------------------------------------------------------------------|----------------------------------------------------------------------------------------------------------------------------------------------------------------------------------------------------------------|--------------------------------------|------------------|-------|
|  |                                                                                |                                                                                                                                                                                                                | DRAWN: C.B                           | DATE: JAN. 01/20 | 19    |
|  |                                                                                |                                                                                                                                                                                                                | CHECKED:                             | DATE:            |       |
|  | EDAC INC<br>TORONTO, ONTARIO<br>CANADA<br>YOUR CONNECTION TO QUALITY & SERVICE | THESE DRAWINGS AND SPECIFICATIONS<br>ARE THE PROPERTY OF EDAC INC.,AND<br>SHALL NOT BE REPRODUCED,OR COPIED<br>OR USED AS THE BASIS FOR THE<br>MANUFACTURE OR SALE OF APPARATUS<br>WITHOUT WRITTEN PERMISSION. | SCALE: (IN C.A.D. 1:1)               | SHEET 1 OF       | 2     |
|  |                                                                                |                                                                                                                                                                                                                | DRAWING NUMBER: 630-9W4-640-1N2      |                  | ISSUE |
|  |                                                                                |                                                                                                                                                                                                                | PART NUMBER: 630-9W4-                | -640-1N2         | 1     |