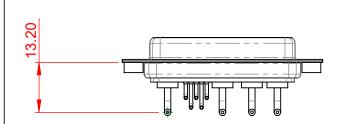

**INSULATOR RESISTANCE:** 5000MΩ min. DIELECTRIC WITHSTANDING VOLTAGE: 1000V AC rms

|  | COMBINATION D-SUB                                                              |                                                                                                                                                                                                                | SW REFERENCE NO.: 630 COMBO ASSEMBLY |                  |       |
|--|--------------------------------------------------------------------------------|----------------------------------------------------------------------------------------------------------------------------------------------------------------------------------------------------------------|--------------------------------------|------------------|-------|
|  |                                                                                |                                                                                                                                                                                                                | DRAWN: C.B                           | DATE: JAN. 01/20 | 19    |
|  |                                                                                |                                                                                                                                                                                                                | CHECKED:                             | DATE:            |       |
|  | EDAC INC<br>TORONTO, ONTARIO<br>CANADA<br>YOUR CONNECTION TO QUALITY & SERVICE | THESE DRAWINGS AND SPECIFICATIONS<br>ARE THE PROPERTY OF EDAC INC.,AND<br>SHALL NOT BE REPRODUCED,OR COPIED<br>OR USED AS THE BASIS FOR THE<br>MANUFACTURE OR SALE OF APPARATUS<br>WITHOUT WRITTEN PERMISSION. | SCALE: (IN C.A.D. 1:1)               | SHEET 1 OF       | 2     |
|  |                                                                                |                                                                                                                                                                                                                | DRAWING NUMBER: 630-9W4-640-1N2      |                  | ISSUE |
|  |                                                                                |                                                                                                                                                                                                                | PART NUMBER: 630-9W4-                | -640-1N2         | 1     |