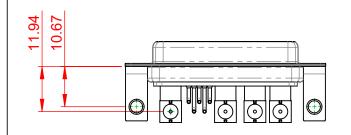

(1)

## NOTES:

MATERIAL: HOUSING: T SHELL: S CONTACT: C

.XX ±0.13

.XXX ±0.05

THERMOPLASTIC POLYESTER, UL94V-0 STEEL, NICKEL PLATED COPPER ALLOY, 30µ GOLD PLATED

OPERATING TEMPERATURE: -55°C ~ 125°C

POWER/CO-AX CONTACT RATING:75Ω (IMPEDANCE)(IF PRESENT)SIGNAL CONTACT CURRENT RATING:5A PER CONTACTSIGNAL CONTACT RESISTANCE:10mΩ MAX.

INSULATOR RESISTANCE: DIELECTRIC WITHSTANDING VOLTAGE:

| [ | COMBINATION D-SUB                                                              |                                                                                                                                                                                                                | SW REFERENCE NO.: 630 COMBO ASSEMBLY |                  |       |
|---|--------------------------------------------------------------------------------|----------------------------------------------------------------------------------------------------------------------------------------------------------------------------------------------------------------|--------------------------------------|------------------|-------|
|   |                                                                                |                                                                                                                                                                                                                | DRAWN: C.B                           | DATE: JAN. 01/20 | 19    |
|   |                                                                                |                                                                                                                                                                                                                | CHECKED:                             | DATE:            |       |
|   | EDAC INC<br>TORONTO, ONTARIO<br>CANADA<br>YOUR CONNECTION TO QUALITY & SERVICE | THESE DRAWINGS AND SPECIFICATIONS<br>ARE THE PROPERTY OF EDAC INC.,AND<br>SHALL NOT BE REPRODUCED,OR COPIED<br>OR USED AS THE BASIS FOR THE<br>MANUFACTURE OR SALE OF APPARATUS<br>WITHOUT WRITTEN PERMISSION. | SCALE: (IN C.A.D. 1:1)               | SHEET 1 OF       | 2     |
|   |                                                                                |                                                                                                                                                                                                                | DRAWING NUMBER: 630-9W4-640-7NC      |                  | ISSUE |
|   |                                                                                |                                                                                                                                                                                                                | PART NUMBER: 630-9W4                 | -640-7NC         | 1     |