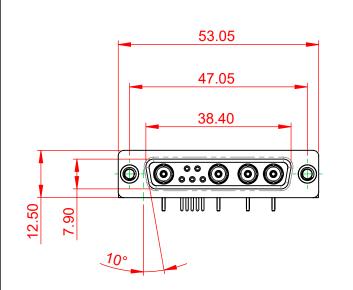

INSULATOR RESISTANCE: DIELECTRIC WITHSTANDING VOLTAGE:

| [ | COMBINATION D-SUB                                                              |                                                                                                                                                                                                                | SW REFERENCE NO.: 630 COMBO ASSEMBLY |                  |       |
|---|--------------------------------------------------------------------------------|----------------------------------------------------------------------------------------------------------------------------------------------------------------------------------------------------------------|--------------------------------------|------------------|-------|
|   |                                                                                |                                                                                                                                                                                                                | DRAWN: C.B                           | DATE: JAN. 01/20 | 19    |
|   |                                                                                |                                                                                                                                                                                                                | CHECKED:                             | DATE:            |       |
|   | EDAC INC<br>TORONTO, ONTARIO<br>CANADA<br>YOUR CONNECTION TO QUALITY & SERVICE | THESE DRAWINGS AND SPECIFICATIONS<br>ARE THE PROPERTY OF EDAC INC.,AND<br>SHALL NOT BE REPRODUCED,OR COPIED<br>OR USED AS THE BASIS FOR THE<br>MANUFACTURE OR SALE OF APPARATUS<br>WITHOUT WRITTEN PERMISSION. | SCALE: (IN C.A.D. 1:1)               | SHEET 1 OF       | 2     |
|   |                                                                                |                                                                                                                                                                                                                | DRAWING NUMBER: 630-9W4-640-7NC      |                  | ISSUE |
|   |                                                                                |                                                                                                                                                                                                                | PART NUMBER: 630-9W4                 | -640-7NC         | 1     |