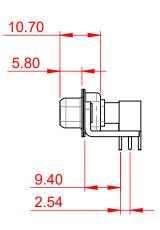

INSULATOR RESISTANCE: DIELECTRIC WITHSTANDING VOLTAGE:

| [ | COMBINATION D-SUB                                                              |                                                                                                                                                                                                                | SW REFERENCE NO.: 630 COMBO ASSEMBLY |                  |       |
|---|--------------------------------------------------------------------------------|----------------------------------------------------------------------------------------------------------------------------------------------------------------------------------------------------------------|--------------------------------------|------------------|-------|
|   |                                                                                |                                                                                                                                                                                                                | DRAWN: C.B                           | DATE: JAN. 01/20 | 19    |
|   |                                                                                |                                                                                                                                                                                                                | CHECKED:                             | DATE:            |       |
|   | EDAC INC<br>TORONTO, ONTARIO<br>CANADA<br>YOUR CONNECTION TO QUALITY & SERVICE | THESE DRAWINGS AND SPECIFICATIONS<br>ARE THE PROPERTY OF EDAC INC.,AND<br>SHALL NOT BE REPRODUCED,OR COPIED<br>OR USED AS THE BASIS FOR THE<br>MANUFACTURE OR SALE OF APPARATUS<br>WITHOUT WRITTEN PERMISSION. | SCALE: (IN C.A.D. 1:1)               | SHEET 1 OF       | 2     |
|   |                                                                                |                                                                                                                                                                                                                | DRAWING NUMBER: 630-9W4-640-7NC      |                  | ISSUE |
|   |                                                                                |                                                                                                                                                                                                                | PART NUMBER: 630-9W4                 | -640-7NC         | 1     |