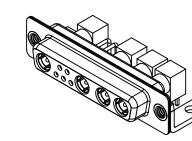

INSULATOR RESISTANCE: DIELECTRIC WITHSTANDING VOLTAGE:

| [ | COMBINATION D-SUB                                                              |                                                                                                                                                                                                                | SW REFERENCE NO.: 630 COMBO ASSEMBLY |                  |       |
|---|--------------------------------------------------------------------------------|----------------------------------------------------------------------------------------------------------------------------------------------------------------------------------------------------------------|--------------------------------------|------------------|-------|
|   |                                                                                |                                                                                                                                                                                                                | DRAWN: C.B                           | DATE: JAN. 01/20 | 19    |
|   |                                                                                |                                                                                                                                                                                                                | CHECKED:                             | DATE:            |       |
|   | EDAC INC<br>TORONTO, ONTARIO<br>CANADA<br>YOUR CONNECTION TO QUALITY & SERVICE | THESE DRAWINGS AND SPECIFICATIONS<br>ARE THE PROPERTY OF EDAC INC.,AND<br>SHALL NOT BE REPRODUCED,OR COPIED<br>OR USED AS THE BASIS FOR THE<br>MANUFACTURE OR SALE OF APPARATUS<br>WITHOUT WRITTEN PERMISSION. | SCALE: (IN C.A.D. 1:1)               | SHEET 1 OF       | 2     |
|   |                                                                                |                                                                                                                                                                                                                | DRAWING NUMBER: 630-9W4-640-7NC      |                  | ISSUE |
|   |                                                                                |                                                                                                                                                                                                                | PART NUMBER: 630-9W4                 | -640-7NC         | 1     |