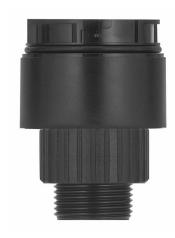

## Adapter for single hole mount. EM BK

| Part No.: | 630.820.00   |
|-----------|--------------|
| Series:   | KombiSIGN 40 |

| MECHANICAL DATA             |                   |
|-----------------------------|-------------------|
| Height                      | 54 mm             |
| Diameter                    | 40 mm             |
| Materials                   | PC                |
| Housing colour              | Black             |
| Protection category         | IP66<br>IP69K     |
| Cable entry                 | Through hole      |
| Cable entry maximum         | d = 9 mm          |
| Type of fixing              | Built-in mounting |
| Working temperature minimum | -30°C             |
| Working temperature maximum | +60°C             |
| Weight with packaging       | 31 g              |
| Product weight              | 31 g              |