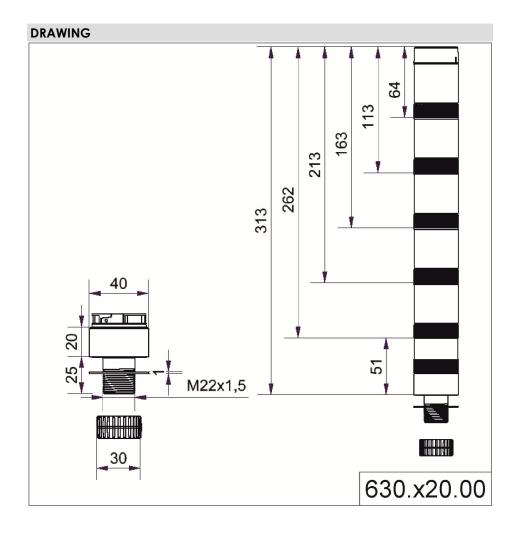

## Adapter for single hole mount. EM BK

| Part No.: | 630.820.00   |
|-----------|--------------|
| Series:   | KombiSIGN 40 |

| MECHANICAL DATA             |                   |
|-----------------------------|-------------------|
| Height                      | 54 mm             |
| Diameter                    | 40 mm             |
| Materials                   | PC                |
| Housing colour              | Black             |
| Protection category         | IP66<br>IP69K     |
| Cable entry                 | Through hole      |
| Cable entry maximum         | d = 9 mm          |
| Type of fixing              | Built-in mounting |
| Working temperature minimum | -30°C             |
| Working temperature maximum | +60°C             |
| Weight with packaging       | 31 g              |
| Product weight              | 31 g              |