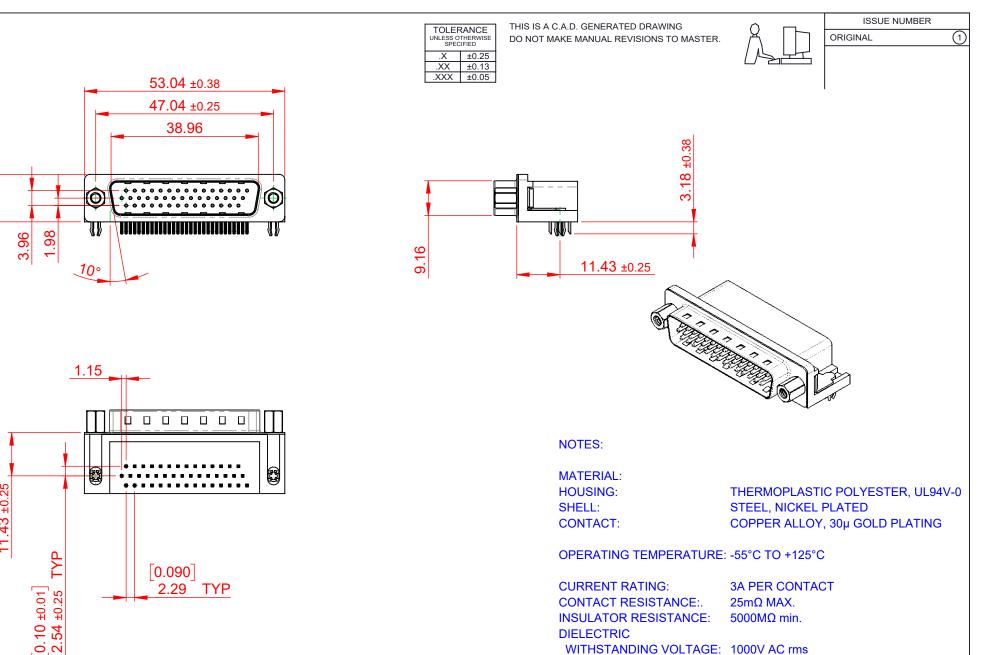

|        |                                      | SW REFERENCE NO.: 633 ASSEMBLY                                                                                                        |                           |                  |       |
|--------|--------------------------------------|---------------------------------------------------------------------------------------------------------------------------------------|---------------------------|------------------|-------|
|        | 633 SERIES D-SUB CONNECTOR           |                                                                                                                                       | DRAWN: C.B                | DATE: AUG. 01/20 | 18    |
|        |                                      |                                                                                                                                       | CHECKED:                  | DATE:            |       |
|        | EDAC INC                             | THESE DRAWINGS AND SPECIFICATIONS<br>ARE THE PROPERTY OF EDAC INC.,AND                                                                | SCALE: (IN C.A.D. 1:1)    | SHEET 1 OF       | 1     |
|        | YOUR CONNECTION TO QUALITY & SERVICE | SHALL NOT BE REPRODUCED, OR COPIED<br>OR USED AS THE BASIS FOR THE<br>MANUFACTURE OR SALE OF APPARATUS<br>WITHOUT WRITTEN PERMISSION. | DRAWING NUMBER: 633-044-0 | 663-543          | ISSUE |
| ۲<br>۲ |                                      |                                                                                                                                       | PART NUMBER: 633-044-6    | 663-543          | 1     |