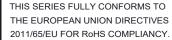

|        |                                      | SW REFERENCE NO.: 633 ASSEMBLY                                                                                                        |                           |                  |       |
|--------|--------------------------------------|---------------------------------------------------------------------------------------------------------------------------------------|---------------------------|------------------|-------|
|        | 633 SERIES D-SUB CONNECTOR           |                                                                                                                                       | DRAWN: C.B                | DATE: AUG. 01/20 | 18    |
|        |                                      |                                                                                                                                       | CHECKED:                  | DATE:            |       |
|        | EDAC INC                             | THESE DRAWINGS AND SPECIFICATIONS<br>ARE THE PROPERTY OF EDAC INC.,AND                                                                | SCALE: (IN C.A.D. 1:1)    | SHEET 1 OF       | 1     |
|        | YOUR CONNECTION TO QUALITY & SERVICE | SHALL NOT BE REPRODUCED, OR COPIED<br>OR USED AS THE BASIS FOR THE<br>MANUFACTURE OR SALE OF APPARATUS<br>WITHOUT WRITTEN PERMISSION. | DRAWING NUMBER: 633-044-0 | 663-543          | ISSUE |
| ۲<br>۲ |                                      |                                                                                                                                       | PART NUMBER: 633-044-6    | 663-543          | 1     |