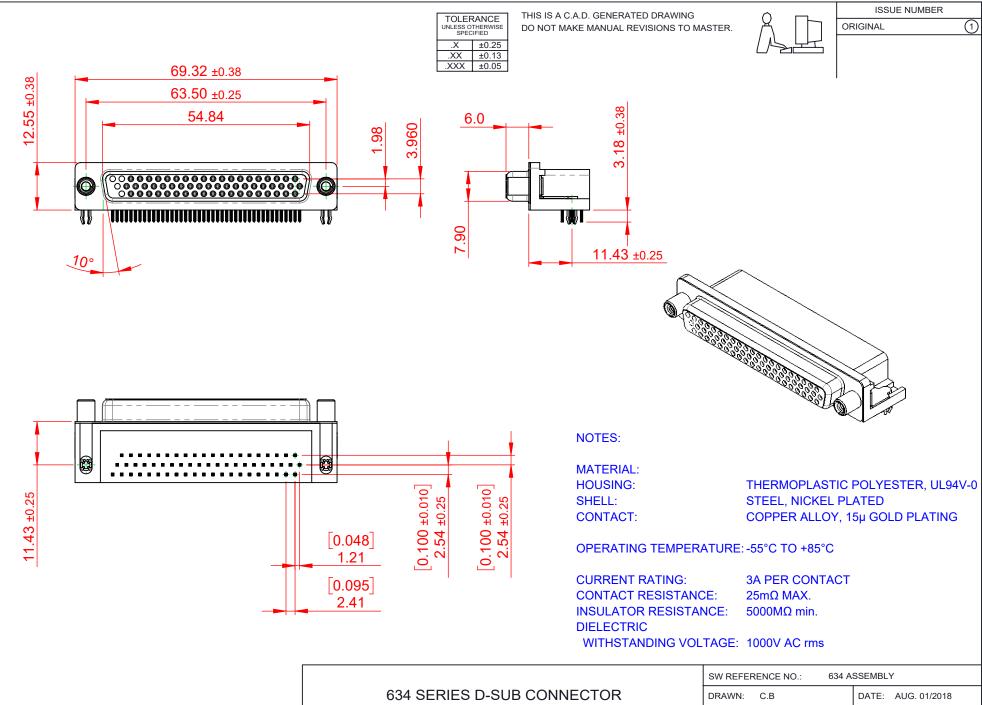

THIS SERIES FULLY CONFORMS TO THE EUROPEAN UNION DIRECTIVES 2011/65/EU FOR RoHS COMPLIANCY.



EDAC INC TORONTO, ONTARIO CANADA

THESE DRAWINGS AND SPECIFICATIONS ARE THE PROPERTY OF EDAC INC..AND SHALL NOT BE REPRODUCED, OR COPIED OR USED AS THE BASIS FOR THE MANUFACTURE OR SALE OF APPARATUS WITHOUT WRITTEN PERMISSION.

|  | SW REFERENCE NO.: 634 ASSEMBLY   |                    |
|--|----------------------------------|--------------------|
|  | DRAWN: C.B                       | DATE: AUG. 01/2018 |
|  | CHECKED:                         | DATE:              |
|  | SCALE: (IN C.A.D. 1:1)           | SHEET 1 OF 1       |
|  | DDAMINO NUMBER - C24 000 202 040 |                    |

DRAWING NUMBER: 634-062-363-040 ISSUE PART NUMBER: 634-062-363-040