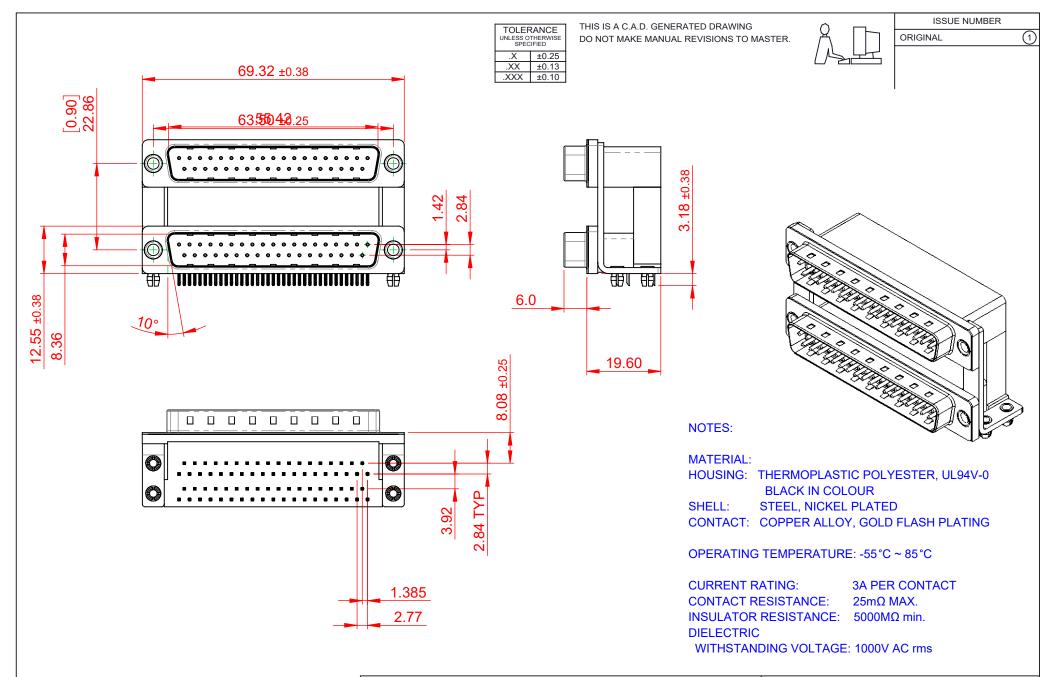

|             | 661 SERIES D-SUB CONNECTOR           |                                                                                                                                       | SW REFERENCE NO.: 661 ASSEMBLY  |                  |       |
|-------------|--------------------------------------|---------------------------------------------------------------------------------------------------------------------------------------|---------------------------------|------------------|-------|
|             |                                      |                                                                                                                                       | DRAWN: C.B                      | DATE: AUG. 01/20 | 018   |
|             |                                      |                                                                                                                                       | CHECKED:                        | DATE:            |       |
| то          | EDAC INC                             | THESE DRAWINGS AND SPECIFICATIONS<br>ARE THE PROPERTY OF EDAC INCAND                                                                  | SCALE: 1:1                      | SHEET 1 OF       | 1     |
| VES<br>NCY. | YOUR CONNECTION TO QUALITY & SERVICE | SHALL NOT BE REPRODUCED, OR COPIED<br>OR USED AS THE BASIS FOR THE<br>MANUFACTURE OR SALE OF APPARATUS<br>WITHOUT WRITTEN PERMISSION. | DRAWING NUMBER: 661-037-264-045 |                  | ISSUE |
|             |                                      |                                                                                                                                       | PART NUMBER: 661-037            | -264-045         | 1     |

THIS SERIES FULLY CONFORMS TO THE EUROPEAN UNION DIRECTIVE 2011/65/EU FOR RoHS COMPLIANC