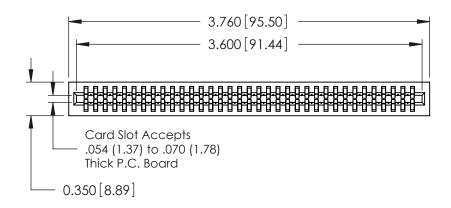

725 Series Ultra-Mate Card Edge Connector - Press Fit

Part Number: 725-070-522-201

YOUR CONNECTION TO QUALITY & SERVICE

**EDAC INC** TORONTO, ONTARIO CANADA

THESE DRAWINGS AND SPECIFICATIONS ARE THE PROPERTY OF EDAC INC., AND SHALL NOT BE REPRODUCED, OR COPIED OR USED AS THE BASIS FOR THE MANUFACTURE OR SALE OF APPARATUS WITHOUT WRITTEN PERMISSION.

THIS IS A C.A.D. GENERATED DRAWING DO NOT MAKE MANUAL REVISIONS TO MASTER.

ISSUE NUMBER

ORIGINAL

Contact Information
522-P.C. Tail, Regular Point - Tail LG.=.375(9.53)
.100" (2.54mm) Contact Spacing x .200" (5.08mm) Row Spacing