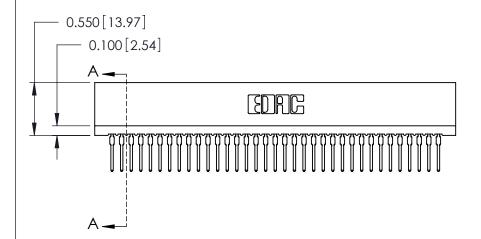

THIS IS A C.A.D. GENERATED DRAWING DO NOT MAKE MANUAL REVISIONS TO MASTER.

ISSUE NUMBER

ORIGINAL

Contact Information
522-P.C. Tail, Regular Point - Tail LG.=.375(9.53)
.100" (2.54mm) Contact Spacing x .200" (5.08mm) Row Spacing