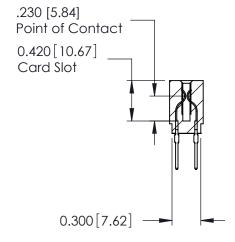

THIS IS A C.A.D. GENERATED DRAWING DO NOT MAKE MANUAL REVISIONS TO MASTER.

ISSUE NUMBER

ORIGINAL

Contact Information
522-P.C. Tail, Regular Point - Tail LG.=.375(9.53)
.100" (2.54mm) Contact Spacing x .200" (5.08mm) Row Spacing