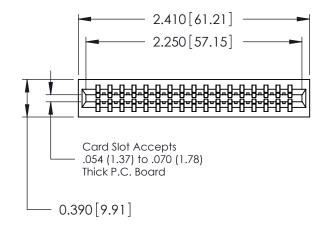

THIS IS A C.A.D. GENERATED DRAWING DO NOT MAKE MANUAL REVISIONS TO MASTER.

ISSUE NUMBER

ORIGINAL

Contact Information
545-Wire Wrap, High Point - Tail LG.=.560(14.22)
.125" (3.18mm) Contact Spacing x .250" (6.35mm) Row Spacing

| 746 Series Ultra-Mate Card Edge Connector - Press Fit |     |                                                                                                                                                                      | ACAD REFERENCE NO. |       | 746-ENG MASTER  |       |
|-------------------------------------------------------|-----|----------------------------------------------------------------------------------------------------------------------------------------------------------------------|--------------------|-------|-----------------|-------|
|                                                       |     |                                                                                                                                                                      | DRAWN:             | J.LEE | DATE: AUG 20/09 |       |
| Part Number: 746-034-545-201                          |     |                                                                                                                                                                      | CHECKED:           |       | DATE:           |       |
| EDAC EDAC                                             | INC | THESE DRAWINGS AND SPECIFICATIONS ARE THE PROPERTY OF EDAC INC.,AND SHALL NOT BE REPRODUCED, OR COPIED OR USED AS THE BASIS FOR THE MANUFACTURE OR SALE OF APPARATUS | SCALE:             |       | SHEET 1 OF 1    |       |
| >         TORONTO,                                    |     |                                                                                                                                                                      | DRAWING NUMBER     |       |                 | ISSUE |
| CANA                                                  |     |                                                                                                                                                                      | 746-ENG MASTER     |       | ₹               | 1     |
| YOUR CONNECTION TO QUALITY & SERVICE                  |     | WITHOUT WRITTEN PERMISSION.                                                                                                                                          |                    |       |                 |       |