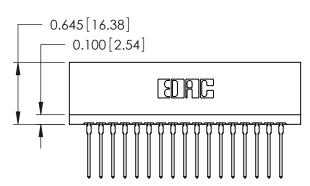

THIS IS A C.A.D. GENERATED DRAWING DO NOT MAKE MANUAL REVISIONS TO MASTER.

ISSUE NUMBER

ORIGINAL

Contact Information
545-Wire Wrap, High Point - Tail LG.=.560(14.22)
.125" (3.18mm) Contact Spacing x .250" (6.35mm) Row Spacing

| 746 Series Ultra-Mate Card Edge Connector - Press Fit |     |                                                                                                                                                                      | ACAD REFERENCE NO. |       | 746-ENG MASTER  |       |
|-------------------------------------------------------|-----|----------------------------------------------------------------------------------------------------------------------------------------------------------------------|--------------------|-------|-----------------|-------|
|                                                       |     |                                                                                                                                                                      | DRAWN:             | J.LEE | DATE: AUG 20/09 |       |
| Part Number: 746-034-545-201                          |     |                                                                                                                                                                      | CHECKED:           |       | DATE:           |       |
| EDAC EDAC                                             | INC | THESE DRAWINGS AND SPECIFICATIONS ARE THE PROPERTY OF EDAC INC.,AND SHALL NOT BE REPRODUCED, OR COPIED OR USED AS THE BASIS FOR THE MANUFACTURE OR SALE OF APPARATUS | SCALE:             |       | SHEET 1 OF 1    |       |
| >         TORONTO,                                    |     |                                                                                                                                                                      | DRAWING NUMBER     |       |                 | ISSUE |
| CANA                                                  |     |                                                                                                                                                                      | 746-ENG MASTER     |       | ₹               | 1     |
| YOUR CONNECTION TO QUALITY & SERVICE                  |     | WITHOUT WRITTEN PERMISSION.                                                                                                                                          |                    |       |                 |       |