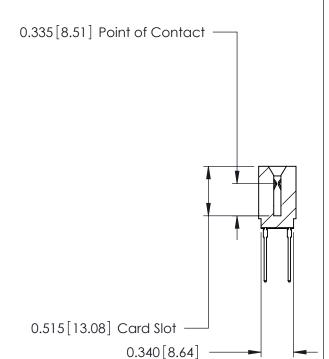

THIS IS A C.A.D. GENERATED DRAWING DO NOT MAKE MANUAL REVISIONS TO MASTER.

ISSUE NUMBER

ORIGINAL

Contact Information
545-Wire Wrap, High Point - Tail LG.=.560(14.22)
.125" (3.18mm) Contact Spacing x .250" (6.35mm) Row Spacing

| 746 Series Ultra-Mate Card Edge Connector - Press Fit |     |                                                                                                                                                                      | ACAD REFERENCE NO. |       | 746-ENG MASTER  |       |
|-------------------------------------------------------|-----|----------------------------------------------------------------------------------------------------------------------------------------------------------------------|--------------------|-------|-----------------|-------|
|                                                       |     |                                                                                                                                                                      | DRAWN:             | J.LEE | DATE: AUG 20/09 |       |
| Part Number: 746-034-545-201                          |     |                                                                                                                                                                      | CHECKED:           |       | DATE:           |       |
| EDAC EDAC                                             | INC | THESE DRAWINGS AND SPECIFICATIONS ARE THE PROPERTY OF EDAC INC.,AND SHALL NOT BE REPRODUCED, OR COPIED OR USED AS THE BASIS FOR THE MANUFACTURE OR SALE OF APPARATUS | SCALE:             |       | SHEET 1 OF 1    |       |
| >         TORONTO,                                    |     |                                                                                                                                                                      | DRAWING NUMBER     |       |                 | ISSUE |
| CANA                                                  |     |                                                                                                                                                                      | 746-ENG MASTER     |       | ₹               | 1     |
| YOUR CONNECTION TO QUALITY & SERVICE                  |     | WITHOUT WRITTEN PERMISSION.                                                                                                                                          |                    |       |                 |       |