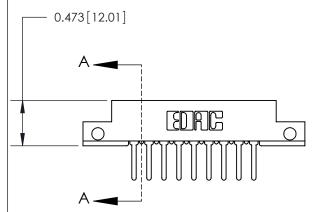

**Mounting Option** 

.128 (3.25) Dia. Side Mounting Holes

## **Contact Detail**

PC Tail .046x.013(1.17x0.33) - Tail LG=.358(9.09)

.156 [3.96] Contact Spacing x .200 [5.08] Row Spacing





**See Accompanying Page for:** 

**Contact Bend Details** 



.175 [4.45] Point of Contact (Measured from bottom of Card Slot) Card Slot Accepts .054 [1.37] to .070 [1.78] Thick P.C. Board

807/857 Series High Temp Card Edge Connector Part Number: 807-009-527-112

YOUR CONNECTION TO QUALITY & SERVICE

| ACAD REFERENCES ECTION NAMEER |                  |
|-------------------------------|------------------|
| DRAWN: J.LEE                  | DATE: AUG. 11/09 |
| CHECKED:                      | DATE:            |
| SCALE: NTS                    | SHEET 1 OF 2     |
| DRAWING NUMBER                | ISSUE            |

807 Assembly