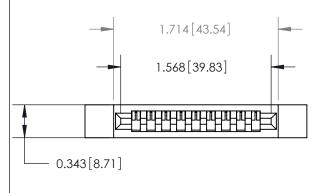

## **Contact Detail**

PC Tail .046x.013(1.17x0.33) - Tail LG=.358(9.09)

.156 [3.96] Contact Spacing x .200 [5.08] Row Spacing

**See Accompanying Page for:** 

**Contact Bend Details** 

.175 [4.45] Point of Contact (Measured from bottom of Card Slot) Card Slot Accepts .054 [1.37] to .070 [1.78] Thick P.C. Board