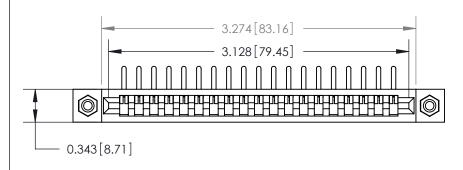

**Mounting Option** 

#4-40 Unified Threaded Inserts

**Contact Bend Details** 

807/857 Series High Temp Card Edge Connector Part Number: 807-019-459-108

YOUR CONNECTION TO QUALITY & SERVICE

| ACAD REFERENCE NO. 807 ENG MASTER |                  |
|-----------------------------------|------------------|
| DRAWN: J.LEE                      | DATE: AUG. 11/09 |
| CHECKED:                          | DATE:            |
| SCALE: NTS                        | SHEET 1 OF 2     |
| DRAWING NUMBER                    | ISSUE            |