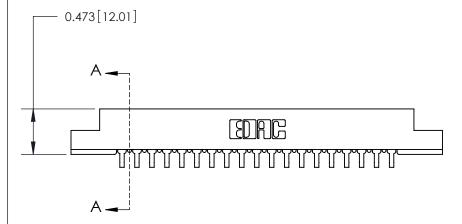

## **Contact Detail**

90 Degree Bend (Code 527 Contacts)

.156 [3.96] Contact Spacing x .200 [5.08] Row Spacing

**SECTION A-A** 

.095 [2.41] Point of Contact (Measured from bottom of Card Slot)

**See Accompanying Page for:** 

**Contact Bend Details** 

807/857 Series High Temp Card Edge Connector Part Number: 807-019-459-108

YOUR CONNECTION TO QUALITY & SERVICE

| ACAD REFERENCE NO. 807 ENG MASTER |                  |
|-----------------------------------|------------------|
| DRAWN: J.LEE                      | DATE: AUG. 11/09 |
| CHECKED:                          | DATE:            |
| SCALE: NTS                        | SHEET 1 OF 2     |
| DRAWING NUMBER                    | ISSUE            |