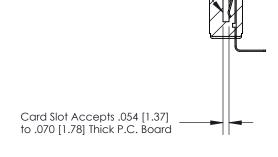

## **Contact Detail**

90 Degree Bend (Code 527 Contacts)

.156 [3.96] Contact Spacing x .200 [5.08] Row Spacing

**SECTION A-A** 

.095 [2.41] Point of Contact (Measured from bottom of Card Slot)

**See Accompanying Page for:** 