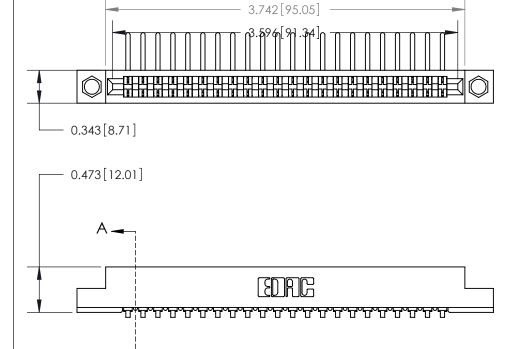

**Mounting Option** 

.156 (3.96) Dia. Mounting Holes

## **Contact Detail**

90 Degree Bend (Code 541 Contacts)

.156 [3.96] Contact Spacing x .200 [5.08] Row Spacing

**SECTION A-A** 

.175 [4.45] Point of Contact (Measured from bottom of Card Slot)

Card Slot Accepts .054 [1.37] to .070 [1.78] Thick P.C. Board