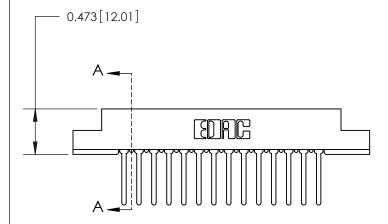

## **Contact Detail**

Wire Wrap .046x.013(1.17x0.33) - Tail LG=.520(13.21) .156 [3.96] Contact Spacing x .200 [5.08] Row Spacing

2.494[63.35] -2.348 [59.64] -0.343[8.71]

**SECTION A-A** 

.095 [2.41] Point of Contact (Measured from bottom of Card Slot)

Card Slot Accepts .054 [1.37] to .070 [1.78] Thick P.C. Board

See Accompanying Page for:

**Contact Bend Details** 

807/857 Series High Temp Card Edge Connector Part Number: 807-028-442-207

YOUR CONNECTION TO QUALITY & SERVICE