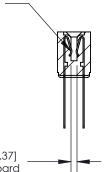

## **Contact Detail**

Wire Wrap .046x.013(1.17x0.33) - Tail LG=.520(13.21) .156 [3.96] Contact Spacing x .200 [5.08] Row Spacing

2.494[63.35] -2.348 [59.64] -0.343[8.71]

**SECTION A-A** 

.095 [2.41] Point of Contact (Measured from bottom of Card Slot)

Card Slot Accepts .054 [1.37] to .070 [1.78] Thick P.C. Board

See Accompanying Page for:

**Contact Bend Details** 

807/857 Series High Temp Card Edge Connector Part Number: 807-028-442-207

YOUR CONNECTION TO QUALITY & SERVICE