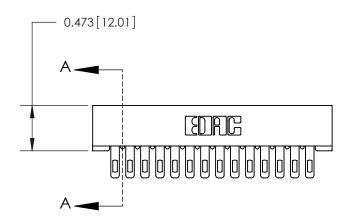

## **Contact Detail**

Wire Hole .087x.013(2.21x0.33) - Tail LG .282(7.16) .156 [3.96] Contact Spacing x .200 [5.08] Row Spacing

to .070 [1.78] Thick P.C. Board

**See Accompanying Page for:** 

**Contact Bend Details** 