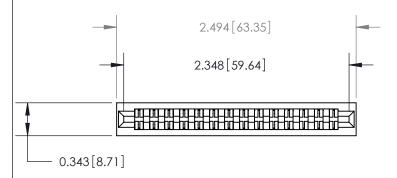

## **Contact Detail**

Wire Hole .087x.013(2.21x0.33) - Tail LG .282(7.16) .156 [3.96] Contact Spacing x .200 [5.08] Row Spacing

to .070 [1.78] Thick P.C. Board

**See Accompanying Page for:** 

**Contact Bend Details** 