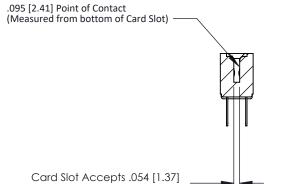

## **Contact Detail**

Wire Hole .087x.013(2.21x0.33) - Tail LG .282(7.16) .156 [3.96] Contact Spacing x .200 [5.08] Row Spacing

to .070 [1.78] Thick P.C. Board

**See Accompanying Page for:** 

**Contact Bend Details** 