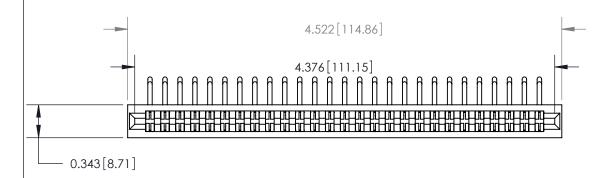

**Mounting Option** No Mounting Lugs **Contact Detail** 

90 Degree Bend (Code 522 and 540 Contacts)

.156 [3.96] Contact Spacing x .200 [5.08] Row Spacing

**See Accompanying Page for:** 

**Contact Bend Details** 