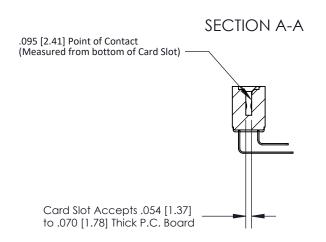

**Mounting Option** No Mounting Lugs **Contact Detail** 

90 Degree Bend (Code 522 and 540 Contacts)

.156 [3.96] Contact Spacing x .200 [5.08] Row Spacing

**See Accompanying Page for:** 

**Contact Bend Details** 