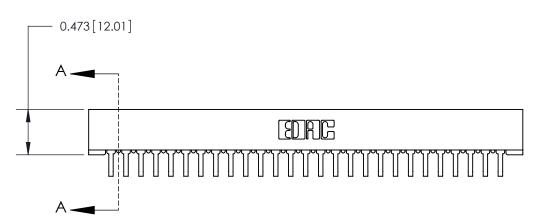

**Mounting Option** No Mounting Lugs **Contact Detail** 

90 Degree Bend (Code 522 and 540 Contacts)

.156 [3.96] Contact Spacing x .200 [5.08] Row Spacing

**See Accompanying Page for:** 

**Contact Bend Details** 