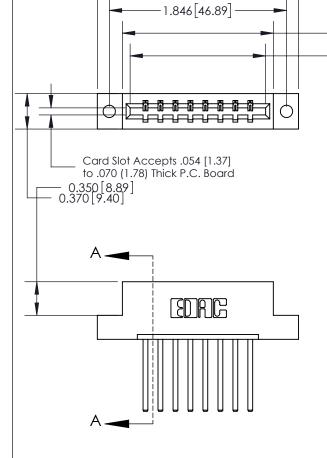

## 833 Series High Temp Card Edge Connector Part Number: 833-008-544-102

1.573 [39.95] 1.412[35.86]

> **EDAC INC** TORONTO, ONTARIO CANADA

THESE DRAWINGS AND SPECIFICATIONS ARE THE PROPERTY OF EDAC INC.,AND SHALL NOT BE REPRODUCED, OR COPIED OR USED AS THE BASIS FOR THE MANUFACTURE OR SALE OF APPARATUS WITHOUT WRITTEN PERMISSION.

SECTION A-A

0.388 [9.86] Card Slot

- **Bend Detail**
- **Mounting Options**

ORIGINAL (1)

ORIGINAL

| 833 Series High Temp Card Edge Connector<br>Contact Bend Detail |                                                                                                                                                                                                 | ACAD REFERENCE NO. | 833 ENG MASTER   |               |
|-----------------------------------------------------------------|-------------------------------------------------------------------------------------------------------------------------------------------------------------------------------------------------|--------------------|------------------|---------------|
|                                                                 |                                                                                                                                                                                                 | DRAWN: J.LEE       | DATE: OCT. 14/09 |               |
|                                                                 |                                                                                                                                                                                                 | CHECKED: DATE:     |                  |               |
| TORONTO, ONTARIO CANADA                                         | THESE DRAWINGS AND SPECIFICATIONS ARE THE PROPERTY OF EDAC INC.,AND SHALL NOT BE REPRODUCED,OR COPIED OR USED AS THE BASIS FOR THE MANUFACTURE OR SALE OF APPARATUS WITHOUT WRITTEN PERMISSION. | SCALE: NTS         | SHEET 2          | 2 <b>OF</b> 3 |
|                                                                 |                                                                                                                                                                                                 | DRAWING NUMBER     |                  | ISSUE         |
|                                                                 |                                                                                                                                                                                                 | 833 Assembly       |                  | 1             |