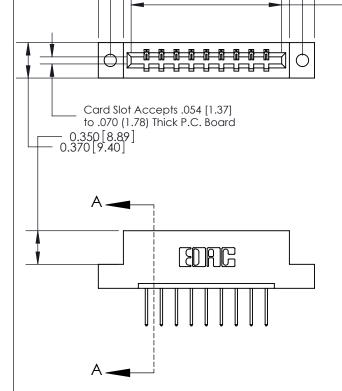

**Mounting Option** 

02-.128 (3.25) Dia. Mounting Holes

## **Contact Detail**

523-P.C. Tail .025 Sq.(0.64 Sq.) - Tail LG=.390(9.91) .156 [3.96] Contact Spacing x .200 [5.08] Row Spacing

> -2.252[57.20] -2.002[50.85]

DO NOT MAKE MANUAL REVISIONS TO MASTER.

1.729 [43.92] 1.568 [39.83]



ISSUE NUMBER ORIGINAL



0.388 [9.86] Card Slot .160 [4.06] Point of Contact-

## **See Accompanying Page for:**

- **Bend Detail**
- **Mounting Options**

833 Series High Temp Card Edge Connector Part Number: 833-009-523-102



**EDAC INC** TORONTO, ONTARIO CANADA YOUR CONNECTION TO QUALITY & SERVICE

THESE DRAWINGS AND SPECIFICATIONS ARE THE PROPERTY OF EDAC INC.,AND SHALL NOT BE REPRODUCED, OR COPIED OR USED AS THE BASIS FOR THE MANUFACTURE OR SALE OF APPARATUS WITHOUT WRITTEN PERMISSION.

THIS IS A C.A.D. GENERATED DRAWING

| ACAD REFERENCE NO. | 833 ENG MASTER   |               |  |
|--------------------|------------------|---------------|--|
| DRAWN: J.LEE       | DATE: OCT. 14/09 |               |  |
| CHECKED:           | DATE:            |               |  |
| SCALE: NTS         | SHEET            | 1 <