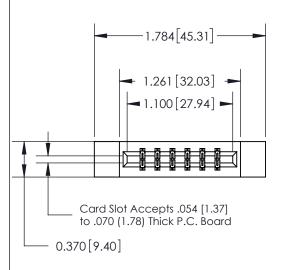

## **See Accompanying Page for:**

- **Bend Detail**
- **Mounting Options**

THIS IS A C.A.D. GENERATED DRAWING DO NOT MAKE MANUAL REVISIONS TO MASTER.

ISSUE NUMBER ORIGINAL

833 Series High Temp Card Edge Connector Part Number: 833-012-544-812