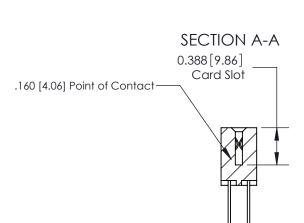

ORIGINAL (1)

ORIGINAL

| 833 Series High Temp Card Edge Connector<br>Contact Bend Detail |                                                                                                                                                                                                 | ACAD REFERENCE NO. | 833 ENG MASTER   |               |
|-----------------------------------------------------------------|-------------------------------------------------------------------------------------------------------------------------------------------------------------------------------------------------|--------------------|------------------|---------------|
|                                                                 |                                                                                                                                                                                                 | DRAWN: J.LEE       | DATE: OCT. 14/09 |               |
|                                                                 |                                                                                                                                                                                                 | CHECKED: DATE:     |                  |               |
| TORONTO, ONTARIO OR CANADA OR MAN                               | THESE DRAWINGS AND SPECIFICATIONS ARE THE PROPERTY OF EDAC INC.,AND SHALL NOT BE REPRODUCED,OR COPIED OR USED AS THE BASIS FOR THE MANUFACTURE OR SALE OF APPARATUS WITHOUT WRITTEN PERMISSION. | SCALE: NTS         | SHEET 2          | 2 <b>OF</b> 3 |
|                                                                 |                                                                                                                                                                                                 | DRAWING NUMBER     |                  | ISSUE         |
|                                                                 |                                                                                                                                                                                                 | 833 Assembly       |                  | 1             |