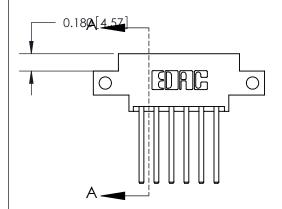

## **Mounting Option**

12-.128 (3.25) Dia. Side Mounting Holes

## **Contact Detail**

544-Wire Wrap .050x.025(1.27x0.64) - Tail LG=.750(19.05) .156 [3.96] Contact Spacing x .200 [5.08] Row Spacing





## **See Accompanying Page for:**

- **Bend Detail**
- **Mounting Options**

THIS IS A C.A.D. GENERATED DRAWING DO NOT MAKE MANUAL REVISIONS TO MASTER.



ISSUE NUMBER ORIGINAL



833 Series High Temp Card Edge Connector Part Number: 833-012-544-812



**EDAC INC** TORONTO, ONTARIO CANADA

THESE DRAWINGS AND SPECIFICATIONS ARE THE PROPERTY OF EDAC INC., AND SHALL NOT BE REPRODUCED,OR COPIED OR USED AS THE BASIS FOR THE MANUFACTURE OR SALE OF APPARATUS WITHOUT WRITTEN PERMISSION.

| ACAD REFERENCE NO. | 833 ENG MASTER   |  |  |
|--------------------|------------------|--|--|
| DRAWN: J.LEE       | DATE: OCT. 14/09 |  |  |
| CHECKED:           | DATE:            |  |  |
| SCALE: NTS         | SHEET 1 OF 3     |  |  |
| DRAWING NUMBER     | ISSUE            |  |  |
| 833 Assembly       | 1