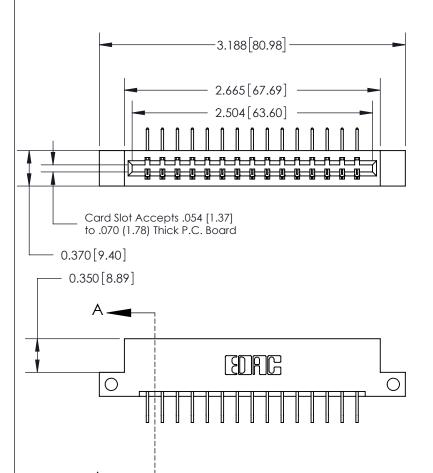

ISSUE NUMBER ORIGINAL

**SECTION A-A** 0.388 [9.86] Card Slot .160 [4.06] Point of Contact-