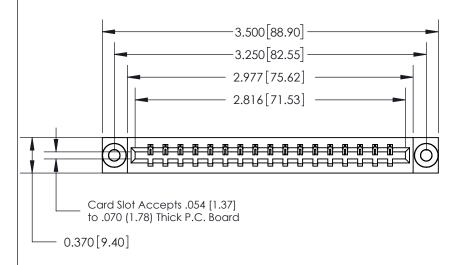

## 0.388 [9.86] Card Slot .160 [4.06] Point of Contact-

ACAD REFERENCE NO.

833 Series High Temp Card Edge Connector Part Number: 833-017-524-603

**EDAC INC** TORONTO, ONTARIO CANADA

THESE DRAWINGS AND SPECIFICATIONS ARE THE PROPERTY OF EDAC INC.,AND SHALL NOT BE REPRODUCED, OR COPIED OR USED AS THE BASIS FOR THE MANUFACTURE OR SALE OF APPARATUS WITHOUT WRITTEN PERMISSION.

| DRAWN: J.LEE   | DATE: OCT. 14/09 |  |  |
|----------------|------------------|--|--|
| CHECKED:       | DATE:            |  |  |
| SCALE: NTS     | SHEET 1 OF 3     |  |  |
| DRAWING NUMBER | ISSUE            |  |  |
| 833 Assembly   | 1 1              |  |  |