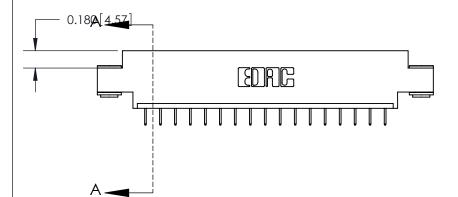

## **Contact Detail**

524-P.C. Tail .018 Sq.(0.46 Sq.) - Tail LG=.175(4.45)

.156 [3.96] Contact Spacing x .200 [5.08] Row Spacing

THIS IS A C.A.D. GENERATED DRAWING DO NOT MAKE MANUAL REVISIONS TO MASTER.