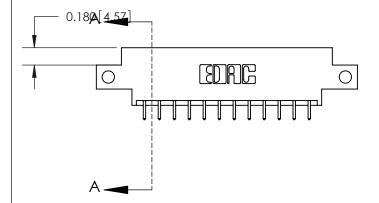

**Mounting Option** 

12-.128 (3.25) Dia. Side Mounting Holes

833 Series High Temp Card Edge Connector Part Number: 833-024-521-812

**EDAC INC** TORONTO, ONTARIO CANADA

THESE DRAWINGS AND SPECIFICATIONS ARE THE PROPERTY OF EDAC INC.,AND SHALL NOT BE REPRODUCED, OR COPIED OR USED AS THE BASIS FOR THE MANUFACTURE OR SALE OF APPARATUS WITHOUT WRITTEN PERMISSION.