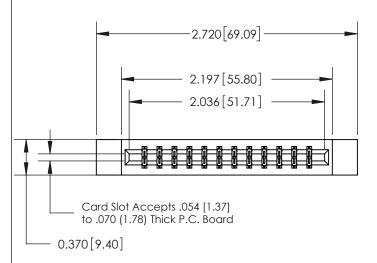

ISSUE NUMBER ORIGINAL

| .160 [4.06] Point of Contact— | SECTION A-A<br>0.388 [9.86]<br>Card Slot |
|-------------------------------|------------------------------------------|
|                               |                                          |

833 Series High Temp Card Edge Connector Part Number: 833-024-521-812

**EDAC INC** TORONTO, ONTARIO CANADA

THESE DRAWINGS AND SPECIFICATIONS ARE THE PROPERTY OF EDAC INC.,AND SHALL NOT BE REPRODUCED, OR COPIED OR USED AS THE BASIS FOR THE MANUFACTURE OR SALE OF APPARATUS WITHOUT WRITTEN PERMISSION.