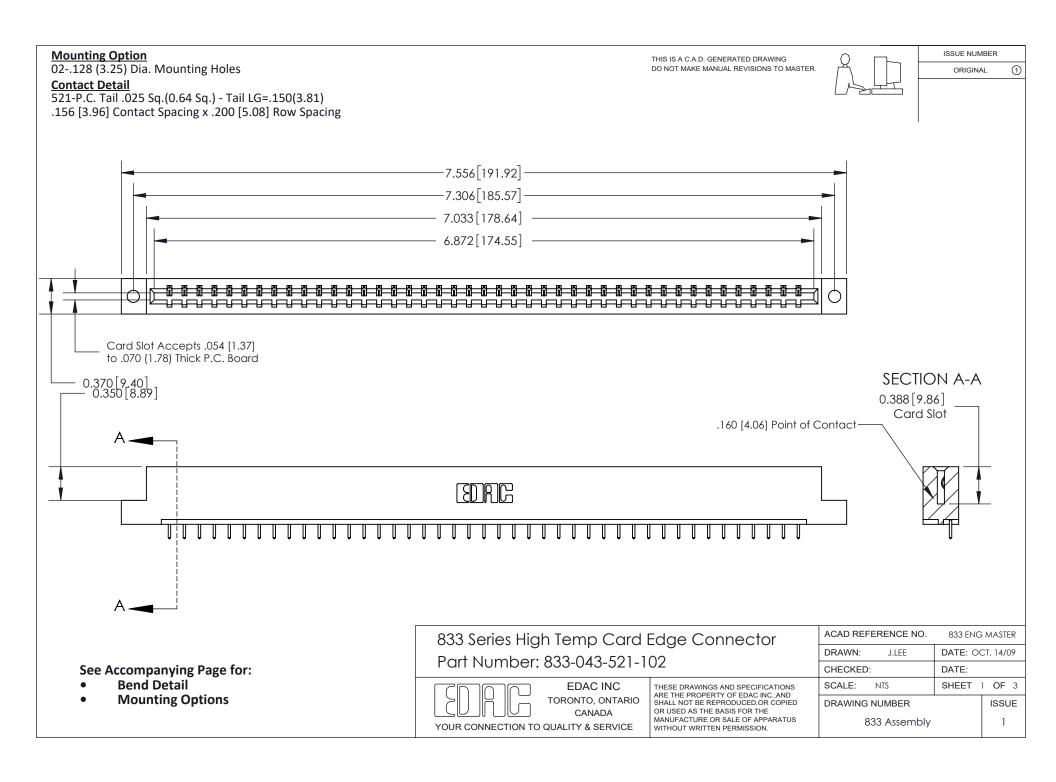

ORIGINAL (1)

ORIGINAL



| 833 Series High Temp Card Edge Connector<br>Contact Bend Detail       |                                                                                                                                                                                                 | ACAD REFERENCE NO. 833 ENG |                  | 3 MASTER      |
|-----------------------------------------------------------------------|-------------------------------------------------------------------------------------------------------------------------------------------------------------------------------------------------|----------------------------|------------------|---------------|
|                                                                       |