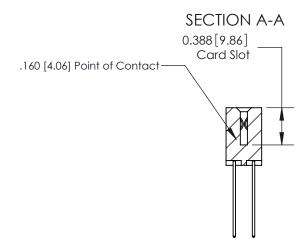

## **Contact Detail**

541-Wire Wrap .025 Sq.(0.64 Sq.) - Tail LG=.750(19.05)

.156 [3.96] Contact Spacing x .200 [5.08] Row Spacing

THIS IS A C.A.D. GENERATED DRAWING DO NOT MAKE MANUAL REVISIONS TO MASTER.