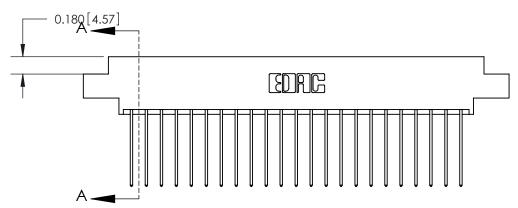

## **Contact Detail**

541-Wire Wrap .025 Sq.(0.64 Sq.) - Tail LG=.750(19.05)

.156 [3.96] Contact Spacing x .200 [5.08] Row Spacing

THIS IS A C.A.D. GENERATED DRAWING DO NOT MAKE MANUAL REVISIONS TO MASTER.