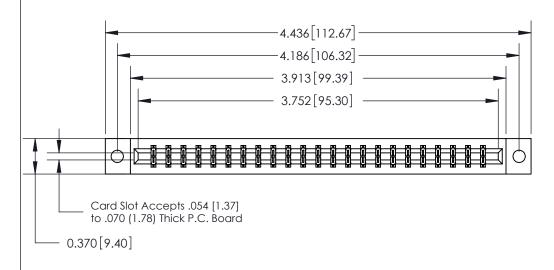

## **See Accompanying Page for:**

- **Bend Detail**
- **Mounting Options**

833 Series High Temp Card Edge Connector Part Number: 833-046-541-802

**EDAC INC** TORONTO, ONTARIO CANADA

THESE DRAWINGS AND SPECIFICATIONS ARE THE PROPERTY OF EDAC INC.,AND SHALL NOT BE REPRODUCED, OR COPIED OR USED AS THE BASIS FOR THE MANUFACTURE OR SALE OF APPARATUS WITHOUT WRITTEN PERMISSION.