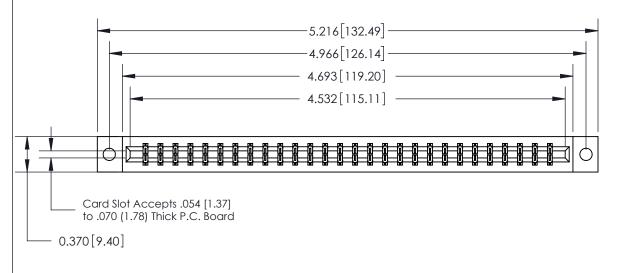

## **See Accompanying Page for:**

- **Bend Detail**
- **Mounting Options**

833 Series High Temp Card Edge Connector Part Number: 833-056-523-802

YOUR CONNECTION TO QUALITY & SERVICE

**EDAC INC** TORONTO, ONTARIO CANADA

THESE DRAWINGS AND SPECIFICATIONS ARE THE PROPERTY OF EDAC INC.,AND SHALL NOT BE REPRODUCED, OR COPIED OR USED AS THE BASIS FOR THE MANUFACTURE OR SALE OF APPARATUS WITHOUT WRITTEN PERMISSION.

| ACAD REFERENCE NO. | 833 ENG MASTER   |  |  |
|--------------------|------------------|--|--|
| DRAWN: J.LEE       | DATE: OCT. 14/09 |  |  |
| CHECKED:           | DATE:            |  |  |
| SCALE: NTS         | SHEET 1 OF 3     |  |  |
| DRAWING NUMBER     | ISSUE            |  |  |
| 833 Assembly       | 1                |  |  |