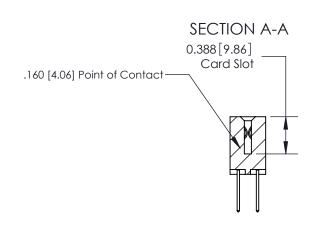

**Mounting Option** 

02-.128 (3.25) Dia. Mounting Holes

**Contact Detail** 

523-P.C. Tail .025 Sq.(0.64 Sq.) - Tail LG=.390(9.91)

.156 [3.96] Contact Spacing x .200 [5.08] Row Spacing

THIS IS A C.A.D. GENERATED DRAWING DO NOT MAKE MANUAL REVISIONS TO MASTER.