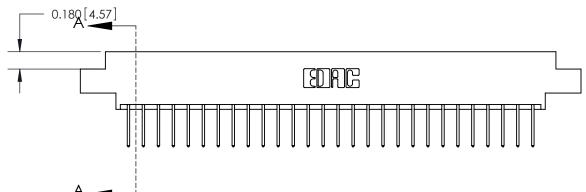

ORIGINAL (1)

ORIGINAL

| 833 Series High Temp Card Edge Connector<br>Contact Bend Detail |                                                                                                                                                                                                  | ACAD REFERENCE NO. | 833 ENG MASTER   |               |
|-----------------------------------------------------------------|--------------------------------------------------------------------------------------------------------------------------------------------------------------------------------------------------|--------------------|------------------|---------------|
|                                                                 |                                                                                                                                                                                                  | DRAWN: J.LEE       | DATE: OCT. 14/09 |               |
|                                                                 |                                                                                                                                                                                                  | CHECKED: DATE:     |                  |               |
| TORONTO, ONTARIO O CANADA                                       | THESE DRAWINGS AND SPECIFICATIONS ARE THE PROPERTY OF EDAC INC.,AND SHALL NOT BE REPRODUCED, OR COPIED OR USED AS THE BASIS FOR THE MANUFACTURE OR SALE OF APPARATUS WITHOUT WRITTEN PERMISSION. | SCALE: NTS         | SHEET 2          | 2 <b>OF</b> 3 |
|                                                                 |                                                                                                                                                                                                  | DRAWING NUMBER     |                  | ISSUE         |
|                                                                 |                                                                                                                                                                                                  | 833 Assembly       |                  | 1             |