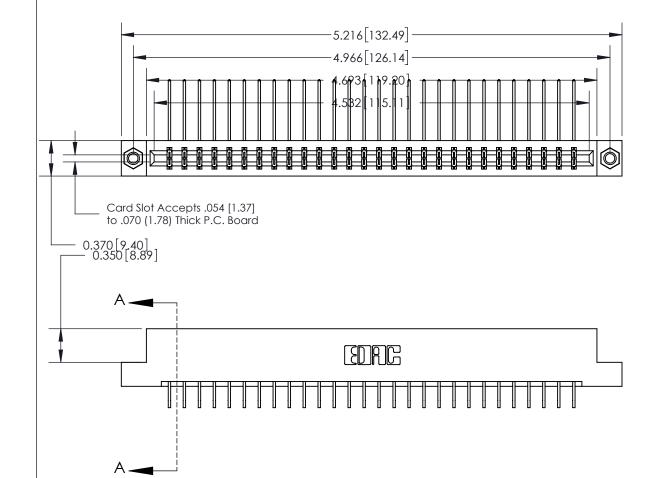

SECTION A-A 0.388 [9.86] Card Slot .160 [4.06] Point of Contact-

## **See Accompanying Page for:**

- **Bend Detail**
- **Mounting Options**

833 Series High Temp Card Edge Connector Part Number: 833-056-559-207

**EDAC INC** TORONTO, ONTARIO CANADA

THESE DRAWINGS AND SPECIFICATIONS ARE THE PROPERTY OF EDAC INC.,AND SHALL NOT BE REPRODUCED, OR COPIED OR USED AS THE BASIS FOR THE MANUFACTURE OR SALE OF APPARATUS WITHOUT WRITTEN PERMISSION.

| ACAD REFERENCE NO. | 833 ENG MASTER   |  |  |
|--------------------|------------------|--|--|
| DRAWN: J.LEE       | DATE: OCT. 14/09 |  |  |
| CHECKED:           | DATE:            |  |  |
| SCALE: NTS         | SHEET 1 OF 3     |  |  |
| DRAWING NUMBER     | ISSUE            |  |  |
| 833 Assembly       | 1                |  |  |