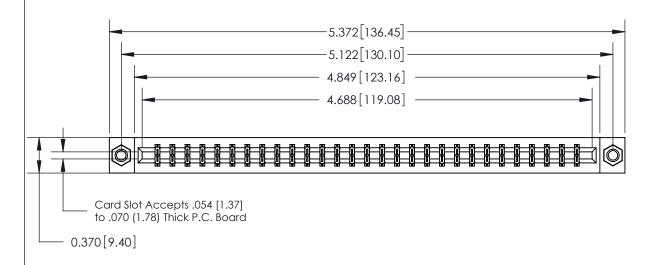

ISSUE NUMBER

ORIGINAL

**See Accompanying Page for:** 

- **Bend Detail**
- **Mounting Options**

833 Series High Temp Card Edge Connector Part Number: 833-058-524-807

YOUR CONNECTION TO QUALITY & SERVICE

**EDAC INC** TORONTO, ONTARIO CANADA

**Mounting Option** 

07-M3-0.5 Metric Threaded Inserts

**Contact Detail** 

524-P.C. Tail .018 Sq.(0.46 Sq.) - Tail LG=.175(4.45)

.156 [3.96] Contact Spacing x .200 [5.08] Row Spacing

THIS IS A C.A.D. GENERATED DRAWING DO NOT MAKE MANUAL REVISIONS TO MASTER.