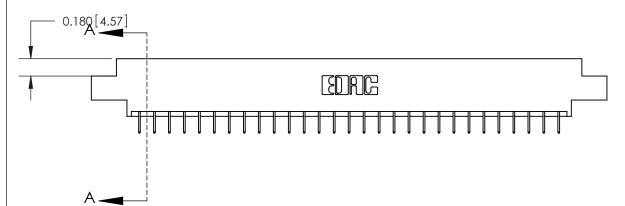

833 Assembly

ORIGINAL (1)

ORIGINAL

| 833 Series High Temp Card Edge Connector<br>Contact Bend Detail |                                                                                                                                                                                                   | ACAD REFERENCE NO. | 833 ENG MASTER   |               |
|-----------------------------------------------------------------|---------------------------------------------------------------------------------------------------------------------------------------------------------------------------------------------------|--------------------|------------------|---------------|
|                                                                 |                                                                                                                                                                                                   | DRAWN: J.LEE       | DATE: OCT. 14/09 |               |
|                                                                 |                                                                                                                                                                                                   | CHECKED: DATE:     |                  |               |
| TORONTO, ONTARIO OF CANADA                                      | THESE DRAWINGS AND SPECIFICATIONS ARE THE PROPERTY OF EDAC INC., AND SHALL NOT BE REPRODUCED, OR COPIED OR USED AS THE BASIS FOR THE MANUFACTURE OR SALE OF APPARATUS WITHOUT WRITTEN PERMISSION. | SCALE: NTS         | SHEET 2          | 2 <b>OF</b> 3 |
|                                                                 |                                                                                                                                                                                                   | DRAWING NUMBER     |                  | ISSUE         |
|                                                                 |                                                                                                                                                                                                   | 833 Assembly       |                  | 1             |