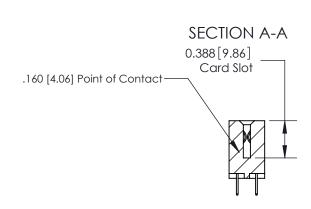

833 Assembly

ORIGINAL (1)

ORIGINAL

| 833 Series High Temp Card Edge Connector<br>Contact Bend Detail |                                                                                                                                                                                                   | ACAD REFERENCE NO. | 833 ENG MASTER   |               |
|-----------------------------------------------------------------|---------------------------------------------------------------------------------------------------------------------------------------------------------------------------------------------------|--------------------|------------------|---------------|
|                                                                 |                                                                                                                                                                                                   | DRAWN: J.LEE       | DATE: OCT. 14/09 |               |
|                                                                 |                                                                                                                                                                                                   | CHECKED: DATE:     |                  |               |
| TORONTO, ONTARIO OF CANADA                                      | THESE DRAWINGS AND SPECIFICATIONS ARE THE PROPERTY OF EDAC INC., AND SHALL NOT BE REPRODUCED, OR COPIED OR USED AS THE BASIS FOR THE MANUFACTURE OR SALE OF APPARATUS WITHOUT WRITTEN PERMISSION. | SCALE: NTS         | SHEET 2          | 2 <b>OF</b> 3 |
|                                                                 |                                                                                                                                                                                                   | DRAWING NUMBER     |                  | ISSUE         |
|                                                                 |                                                                                                                                                                                                   | 833 Assembly       |                  | 1             |