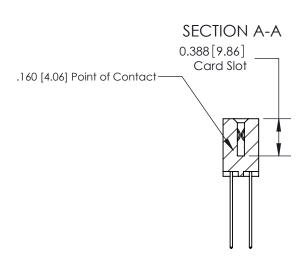

ORIGINAL (1)

ORIGINAL

| 833 Series High Temp Card Edge Connector<br>Contact Bend Detail |                                                                                                                                                                                                 | ACAD REFERENCE NO. | 833 ENG MASTER  |               |
|-----------------------------------------------------------------|-------------------------------------------------------------------------------------------------------------------------------------------------------------------------------------------------|--------------------|-----------------|---------------|
|                                                                 |                                                                                                                                                                                                 | DRAWN: J.LEE       | DATE:OCT. 14/09 |               |
|                                                                 |                                                                                                                                                                                                 | CHECKED: DATE:     |                 |               |
| TORONTO, ONTARIO É CANADA                                       | THESE DRAWINGS AND SPECIFICATIONS ARE THE PROPERTY OF EDAC INC.,AND SHALL NOT BE REPRODUCED,OR COPIED OR USED AS THE BASIS FOR THE MANUFACTURE OR SALE OF APPARATUS WITHOUT WRITTEN PERMISSION. | SCALE: NTS         | SHEET 2         | 2 <b>OF</b> 3 |
|                                                                 |                                                                                                                                                                                                 | DRAWING NUMBER     |                 | ISSUE         |
|                                                                 |                                                                                                                                                                                                 | 833 Assembly       |                 | 1             |