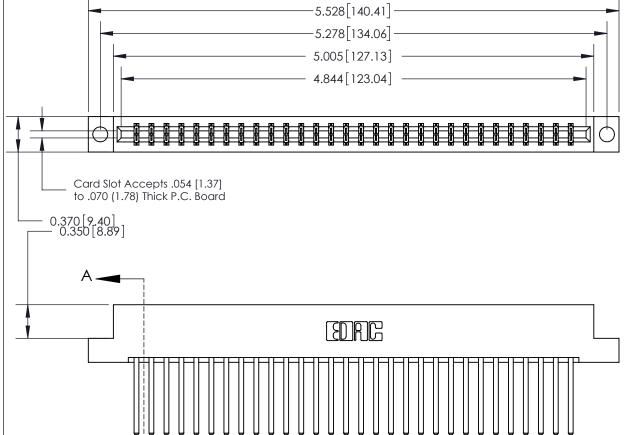

## **See Accompanying Page for:**

- **Bend Detail**
- **Mounting Options**

833 Series High Temp Card Edge Connector Part Number: 833-060-544-204

**EDAC INC** TORONTO, ONTARIO CANADA

THESE DRAWINGS AND SPECIFICATIONS ARE THE PROPERTY OF EDAC INC.,AND SHALL NOT BE REPRODUCED, OR COPIED OR USED AS THE BASIS FOR THE MANUFACTURE OR SALE OF APPARATUS WITHOUT WRITTEN PERMISSION.

| ACAD REFERENCE NO. | 833 ENG MASTER   |  |  |
|--------------------|------------------|--|--|
| DRAWN: J.LEE       | DATE: OCT. 14/09 |  |  |
| CHECKED:           | DATE:            |  |  |
| SCALE: NTS         | SHEET 1 OF 3     |  |  |
| DRAWING NUMBER     | ISSUE            |  |  |
| 833 Assembly       | 1                |  |  |