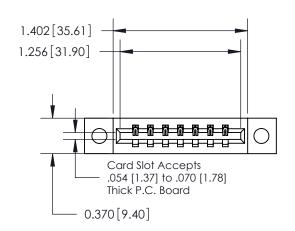

## **Mounting Option**

04-.156 (3.96) Dia. Mounting Holes

## **Contact Detail**

541-Wire Wrap .025 Sq.(0.64 Sq.) - Tail LG=.750(19.05) .156 [3.96] Contact Spacing x .200 [5.08] Row Spacing





**See Accompanying Page for:** 

**Contact Bend Details** 

THIS IS A C.A.D. GENERATED DRAWING DO NOT MAKE MANUAL REVISIONS TO MASTER.



ISSUE NUMBER

ORIGINAL





837/887 Series High Temp Card Edge Connector Part Number: 837-007-541-604



**EDAC INC** TORONTO, ONTARIO CANADA

THESE DRAWINGS AND SPECIFICATIONS ARE THE PROPERTY OF EDAC INC.,AND SHALL NOT BE REPRODUCED, OR COPIED OR USED AS THE BASIS FOR THE MANUFACTURE OR SALE OF APPARATUS WITHOUT WRITTEN PERMISSION.

| ACAD REFERENCE NO. | 837 ENG MASTER   |  |  |
|--------------------|------------------|--|--|
| DRAWN: J.LEE       | DATE: OCT. 06/09 |  |  |
| CHECKED:           | DATE:            |  |  |
| SCALE: NTS         | SHEET 1 OF 2     |  |  |
| DRAWING NUMBER     | ISSUE            |  |  |
| 837 Assembly       | 1