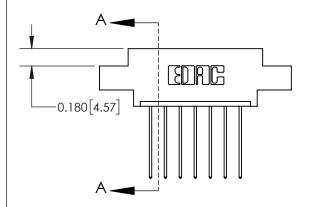

## **Mounting Option**

04-.156 (3.96) Dia. Mounting Holes

## **Contact Detail**

541-Wire Wrap .025 Sq.(0.64 Sq.) - Tail LG=.750(19.05) .156 [3.96] Contact Spacing x .200 [5.08] Row Spacing





**See Accompanying Page for:** 

**Contact Bend Details** 

THIS IS A C.A.D. GENERATED DRAWING DO NOT MAKE MANUAL REVISIONS TO MASTER.



ISSUE NUMBER

ORIGINAL





837/887 Series High Temp Card Edge Connector Part Number: 837-007-541-604



**EDAC INC** TORONTO, ONTARIO CANADA

THESE DRAWINGS AND SPECIFICATIONS ARE THE PROPERTY OF EDAC INC.,AND SHALL NOT BE REPRODUCED, OR COPIED OR USED AS THE BASIS FOR THE MANUFACTURE OR SALE OF APPARATUS WITHOUT WRITTEN PERMISSION.

| ACAD REFERENCE NO. | 837 ENG MASTER   |  |  |
|--------------------|------------------|--|--|
| DRAWN: J.LEE       | DATE: OCT. 06/09 |  |  |
| CHECKED:           | DATE:            |  |  |
| SCALE: NTS         | SHEET 1 OF 2     |  |  |
| DRAWING NUMBER     | ISSUE            |  |  |
| 837 Assembly       | 1