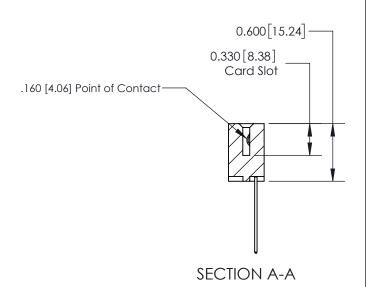

## **Contact Detail**

541-Wire Wrap .025 Sq.(0.64 Sq.) - Tail LG=.750(19.05) .156 [3.96] Contact Spacing x .200 [5.08] Row Spacing

**See Accompanying Page for:** 

**Contact Bend Details** 

THIS IS A C.A.D. GENERATED DRAWING DO NOT MAKE MANUAL REVISIONS TO MASTER.