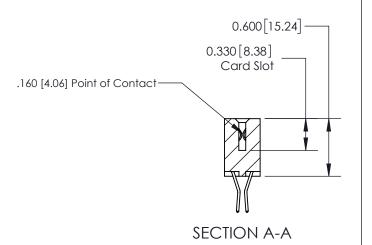

## **Contact Detail**

560-Extender Board Bend (Code 523 Contacts)

.156 [3.96] Contact Spacing x .200 [5.08] Row Spacing

**See Accompanying Page for:** 

**Contact Bend Details** 

THIS IS A C.A.D. GENERATED DRAWING DO NOT MAKE MANUAL REVISIONS TO MASTER.

ISSUE NUMBER

ORIGINAL

1

| 837/887 Series High Temp Card Edge Connector<br>Contact Bend Detail |                                                                                                                                                                                                 | ACAD REFERENCE NO. | 837 ENG MASTER   |               |
|---------------------------------------------------------------------|-------------------------------------------------------------------------------------------------------------------------------------------------------------------------------------------------|--------------------|------------------|---------------|
|                                                                     |                                                                                                                                                                                                 | DRAWN: J.LEE       | DATE: OCT. 06/09 |               |
|                                                                     |                                                                                                                                                                                                 | CHECKED:           | DATE:            |               |
| EDAC INC                                                            | THESE DRAWINGS AND SPECIFICATIONS ARE THE PROPERTY OF EDAC INC.,AND SHALL NOT BE REPRODUCED,OR COPIED OR USED AS THE BASIS FOR THE MANUFACTURE OR SALE OF APPARATUS WITHOUT WRITTEN PERMISSION. | SCALE: NTS         | SHEET            | 2 <b>OF</b> 2 |
| TORONTO, ONTARIO CANADA                                             |                                                                                                                                                                                                 | DRAWING NUMBER     | •                | ISSUE         |
| MAN                                                                 |                                                                                                                                                                                                 | 837 Assembly       |                  | 1             |