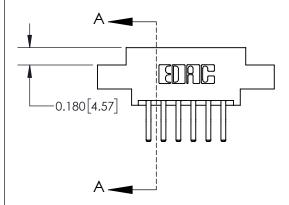

## **Contact Detail**

560-Extender Board Bend (Code 523 Contacts)

.156 [3.96] Contact Spacing x .200 [5.08] Row Spacing

**See Accompanying Page for:** 

**Contact Bend Details** 

THIS IS A C.A.D. GENERATED DRAWING DO NOT MAKE MANUAL REVISIONS TO MASTER.

ISSUE NUMBER

ORIGINAL

1

| 837/887 Series High Temp Card Edge Connector |
|----------------------------------------------|
| Part Number: 837-012-560-802                 |

**EDAC INC** TORONTO, ONTARIO CANADA