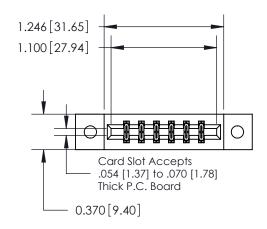

## **Mounting Option**

02-.128 (3.25) Dia. Mounting Holes

ISSUE NUMBER

ORIGINAL

1

| 837/887 Series High Temp Card Edge Connector |
|----------------------------------------------|
| Part Number: 837-012-560-802                 |

**EDAC INC** TORONTO, ONTARIO CANADA