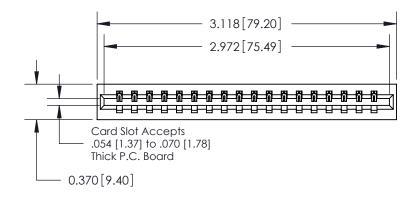

## **Contact Detail**

541-Wire Wrap .025 Sq.(0.64 Sq.) - Tail LG=.750(19.05) .156 [3.96] Contact Spacing x .200 [5.08] Row Spacing

THIS IS A C.A.D. GENERATED DRAWING DO NOT MAKE MANUAL REVISIONS TO MASTER.

ISSUE NUMBER

ORIGINAL

**See Accompanying Page for:** 

**Contact Bend Details** 

837/887 Series High Temp Card Edge Connector Part Number: 837-018-541-101

YOUR CONNECTION TO QUALITY & SERVICE

**EDAC INC** TORONTO, ONTARIO CANADA