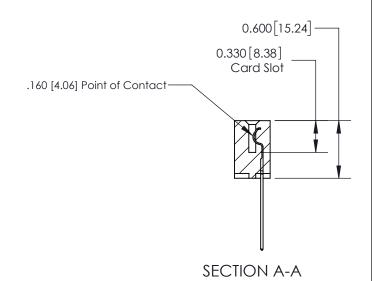

ISSUE NUMBER

ORIGINAL

1

| 837/887 Series High Temp Card Edge Connector<br>Contact Bend Detail |                                                                                                                                     | ACAD REFERENCE NO. | 837 ENG MASTER   |               |
|---------------------------------------------------------------------|-------------------------------------------------------------------------------------------------------------------------------------|--------------------|------------------|---------------|
|                                                                     |                                                                                                                                     | DRAWN: J.LEE       | DATE: OCT. 06/09 |               |
|                                                                     |                                                                                                                                     | CHECKED:           | DATE:            |               |
| EDAC INC                                                            | THESE DRAWINGS AND SPECIFICATIONS ARE THE PROPERTY OF EDAC INC.,AND SHALL NOT BE REPRODUCED, OR COPIED OR USED AS THE BASIS FOR THE | SCALE: NTS         | SHEET            | 2 <b>OF</b> 2 |
| TORONTO, ONTARIO CANADA                                             |                                                                                                                                     | DRAWING NUMBER     | •                | ISSUE         |
| YOUR CONNECTION TO QUALITY & SERVICE                                | MANUFACTURE OR SALE OF APPARATUS WITHOUT WRITTEN PERMISSION.                                                                        | 837 Assembly       |                  | 1             |